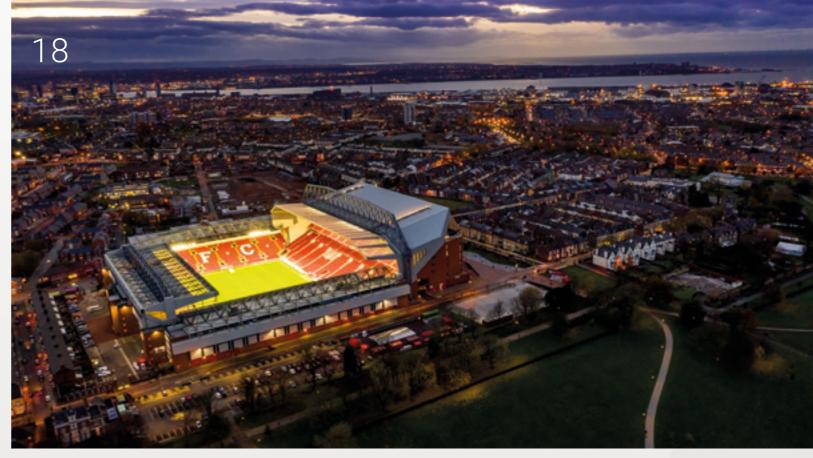

# ANFIELD STADIUM EXPERIENCE

**ALL CAMPS** 

Behind the scenes at the home of Liverpool FC, players enjoy the culmination of everything they've learnt on camp.
Walking in the footsteps of the Liverpool first team on a match day, players emerge from the changing rooms onto the pitch while learning more about the club's inspiring journey to the top of Europe and the Premier League.