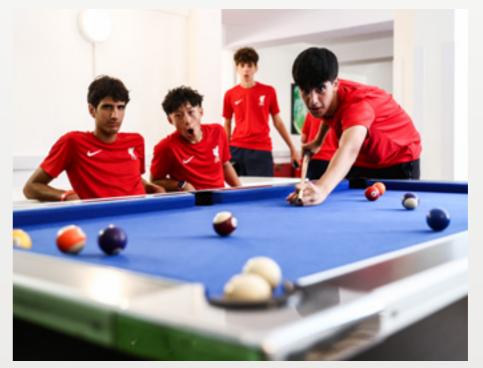

#### **FACILITIES**

- Natural grass football pitches
- Sports hall with wood-sprung floor
- 25m indoor swimming pool
- Players' lounge with TV,

#### **FACILITIES**

- Natural grass football pitches
- · Indoor sports centre
- 25m indoor swimming pool
- Strength & conditioning centre
- Players' lounge with TV, table football and games consoles
- Free Wi-Fi
- Laundry facilities