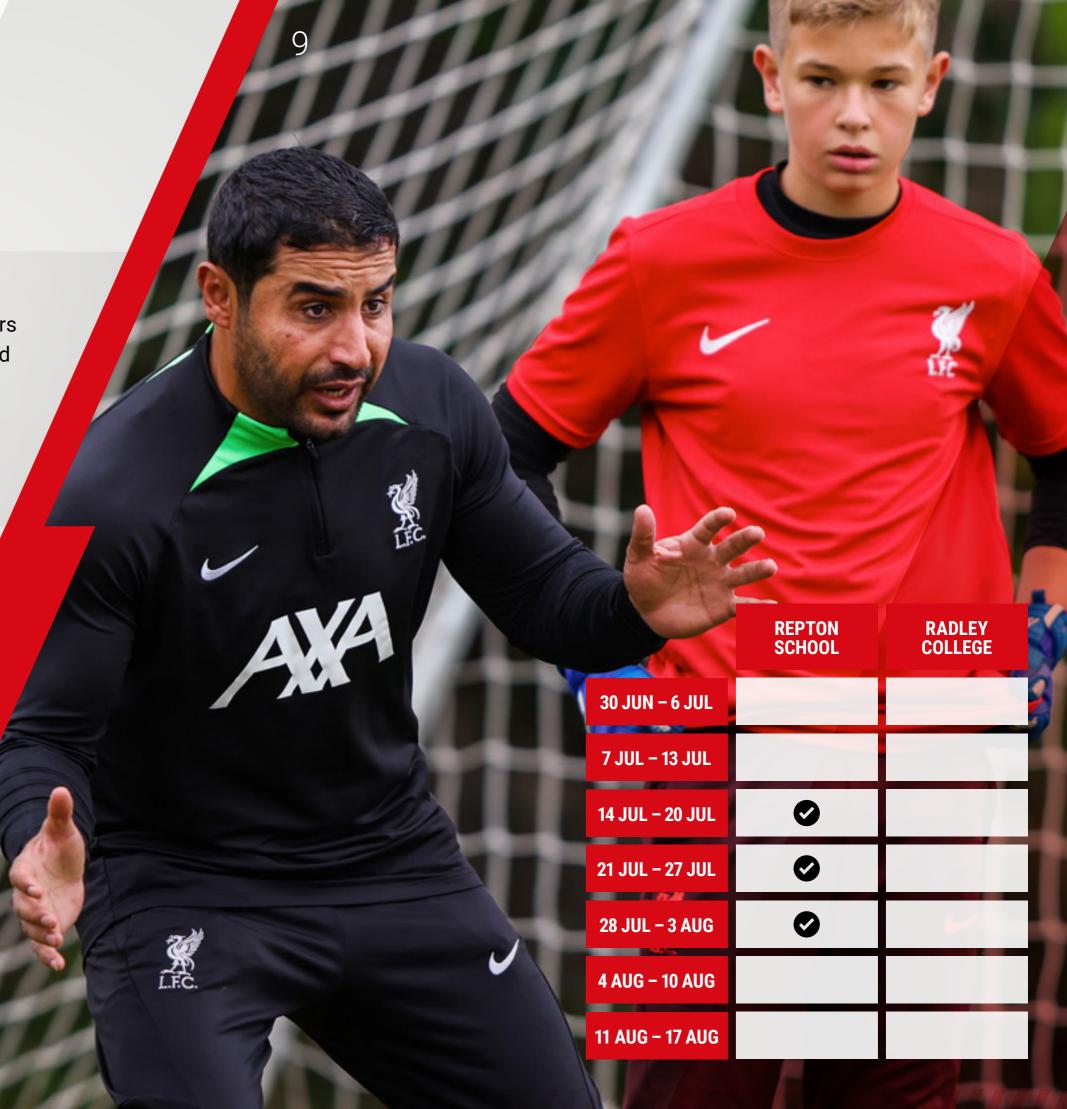

#### GOALKEEPER CAMP

AGES 12-17

#### THE LIVERPOOL WAY

Working with specialist goalkeeper coaches, players focus on the technical and positional skills required to play as a goalkeeper in the modern game. From distribution to reaction drills, coaches challenge players to develop their individual skills. In the second session of the day, goalkeepers join outfield players for training in competitive game situations.

Goalkeepers can attend this specialist camp from 14th July to 3rd August. Goalkeepers are also welcome to join on any other camp throughout the summer. Players leave with improved knowledge and confidence in their position, along with an understanding of how to apply the Liverpool FC philosophy to their own practice at home.