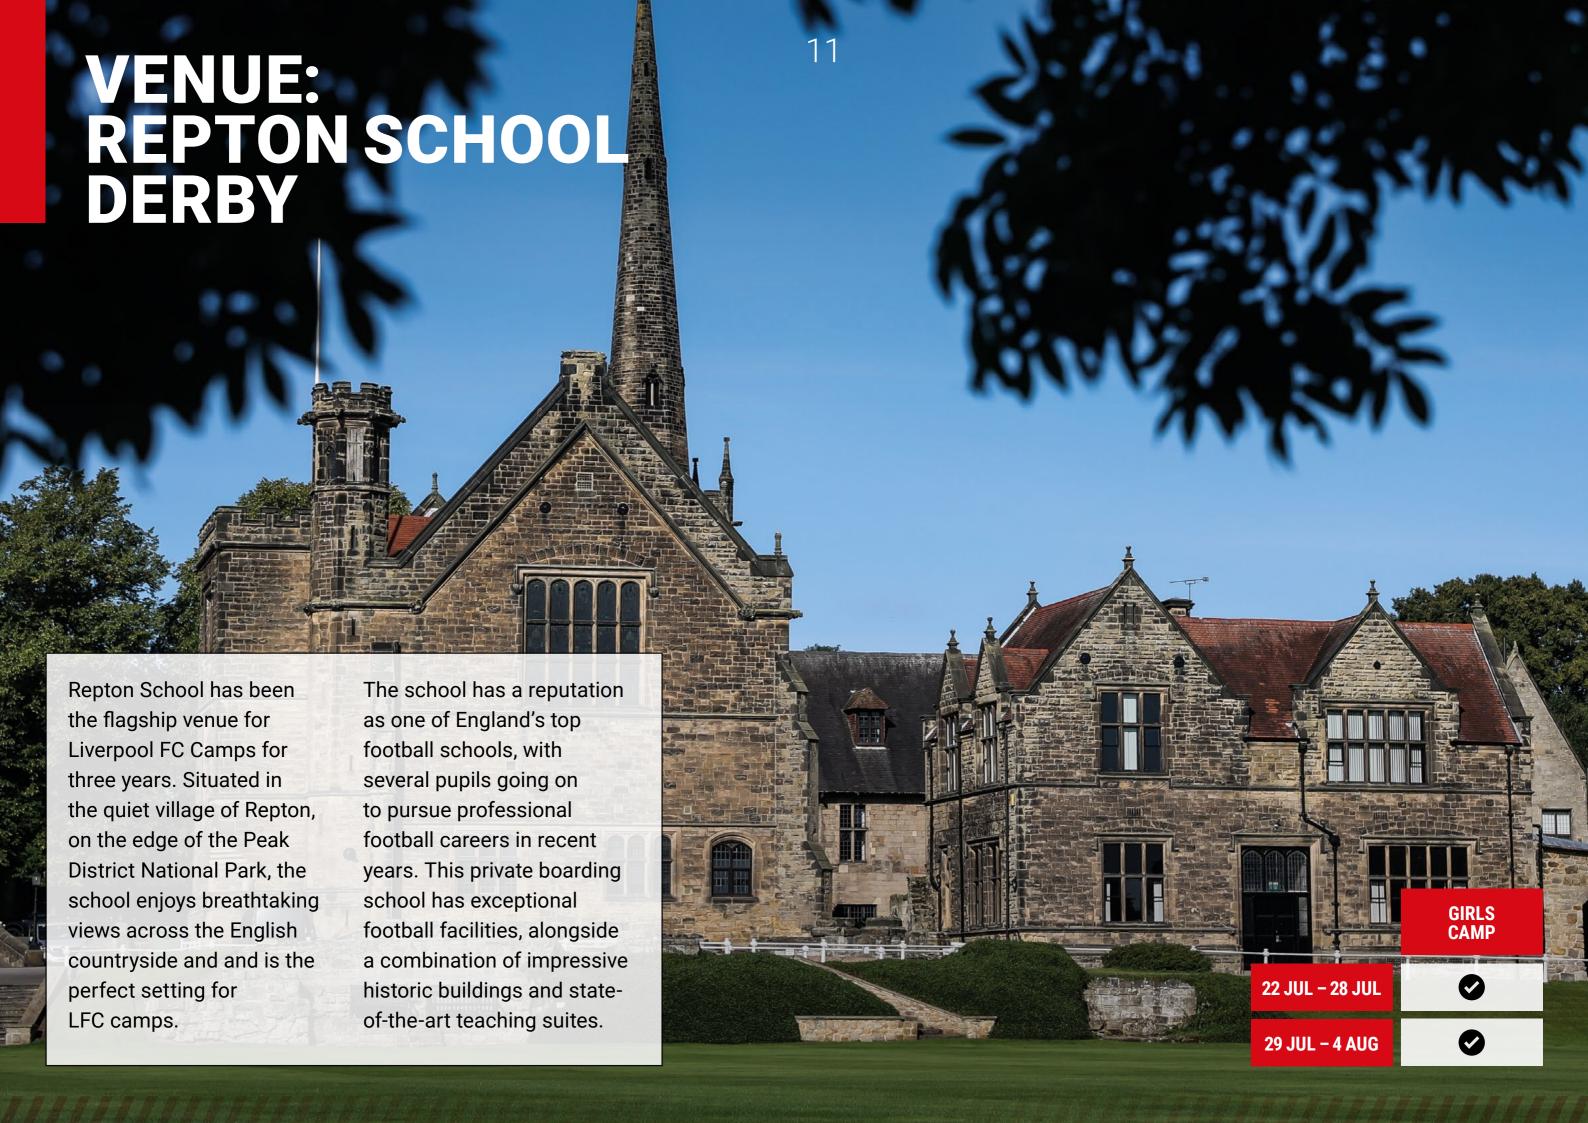

#### **FACILITIES**

- Natural grass football pitches
- Sports hall with wood-sprung floor
- 25m indoor swimming pool
- Players' lounge with TV, table football and games consoles
- Free WiFi
- Laundry facilities