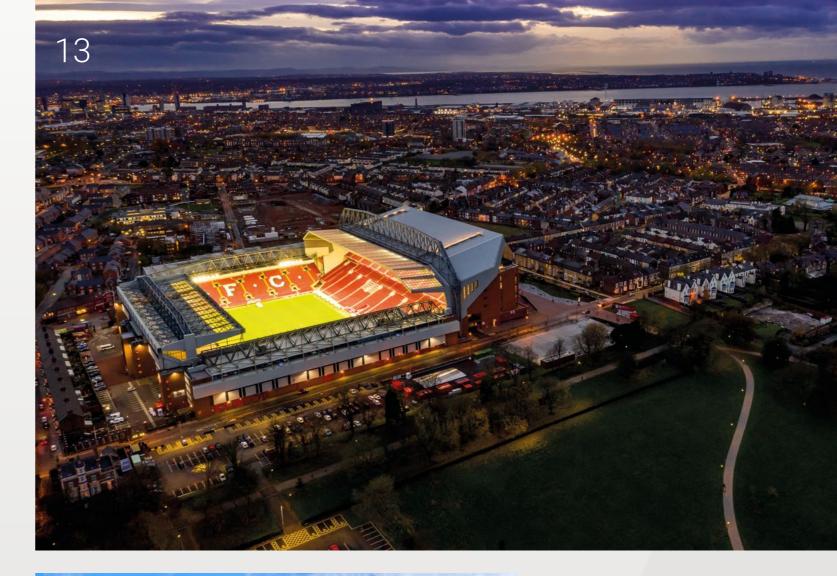

#### **ALL CAMPS**

Anfield Stadium Experience

# ANFIELD STADIUM EXPERIENCE

**ALL CAMPS** 

Behind the scenes at the home of Liverpool FC, players enjoy the culmination of everything they've learnt on camp.

Walking in the footsteps of the Liverpool first team on a match day, players emerge from the changing rooms onto the pitch while learning more about the club's inspiring journey to the top of Europe and the Premier League.