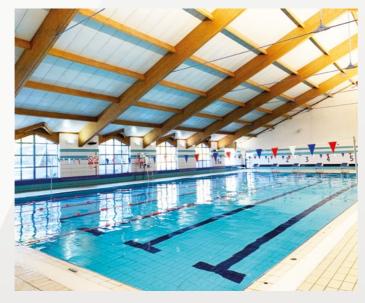

#### **FACILITIES**

- Natural grass football pitches
- Sports hall with wood-sprung floor
- 25m indoor swimming pool
- Players' lounge with TV, table football and games consoles
- Free WiFi
- Laundry facilities