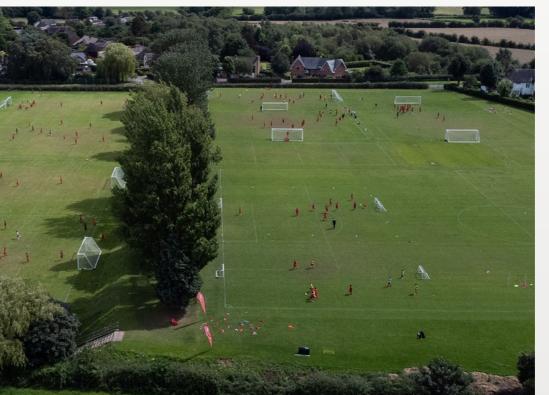

#### **FACILITIES**

- Natural grass football pitches
- Sports hall with wood-sprung floor
- 25m indoor swimming pool
- Players' lounge with TV, table football and games consoles
- Free WiFi
- Laundry facilities