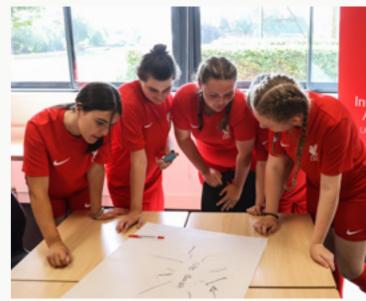

#### **Workshop examples:**

#### Match **Analysis**

Using video footage, players delve into the tactical and strategic side of Liverpool's game.

#### Player **Analysis**

Coaches provide players with insight into the social and psychological attributes that contribute to success.

#### **Nutrition**

Players learn how to fuel themselves and take away tips for optimal nutrition at home.

VENUE: REPTON SCHOOL DERBY