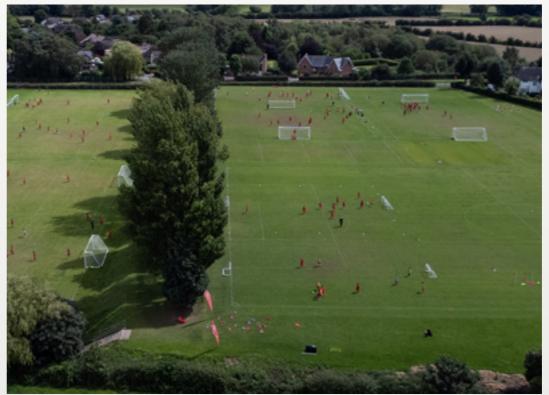

#### THE LIVERPOOL WAY

Innovative training sessions tailored to age and ability include individual and group drills, small-sided games and skills challenges. Players work on technical and tactical principles of the game with intensity at the core of every session. Goalkeepers can choose to join the goalkeeper camp from 14th July - 3rd August where they work on position-specific skills.

#### **FACILITIES**

- Natural grass football pitches
- Sports hall with wood-sprung floor
- 25m indoor swimming pool
- Players' lounge with TV, table football and games consoles
- Free WiFi
- Laundry facilities