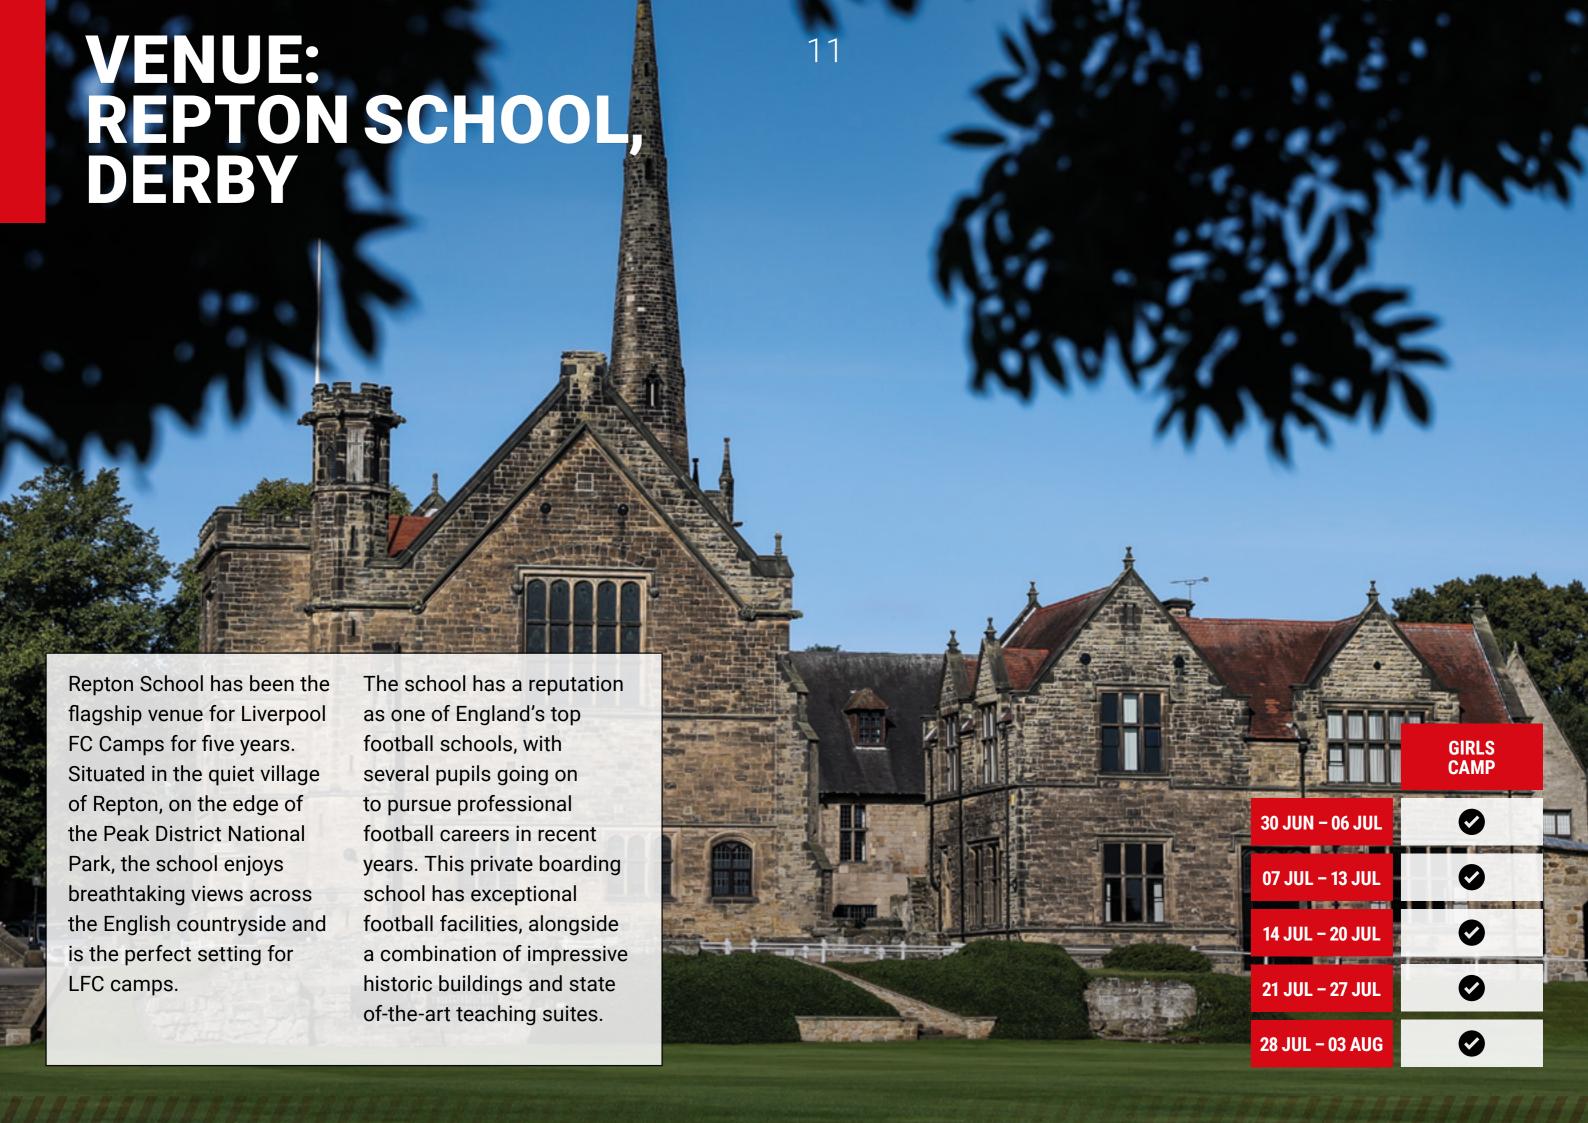

#### **Nutrition**

Players learn how to fuel themselves and take away tips for optimal nutrition at home.

VENUE: REPTON SCHOOL DERBY

#### ACCOMMODATION

Single, twin, triple and dormitory bedrooms with shared bathrooms

#### **FACILITIES**

- Natural grass football pitches
- Sports hall with wood-sprung floor
- 25m indoor swimming pool
- Players' lounge with TV, table football and games consoles
- Free WiFi
- Laundry facilities