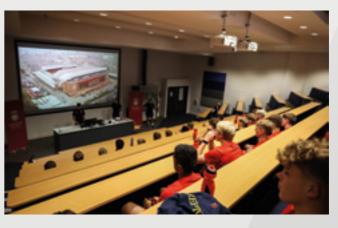

#### Match **Analysis**

Using video footage, players delve into the tactical and strategic side of Liverpool's game.