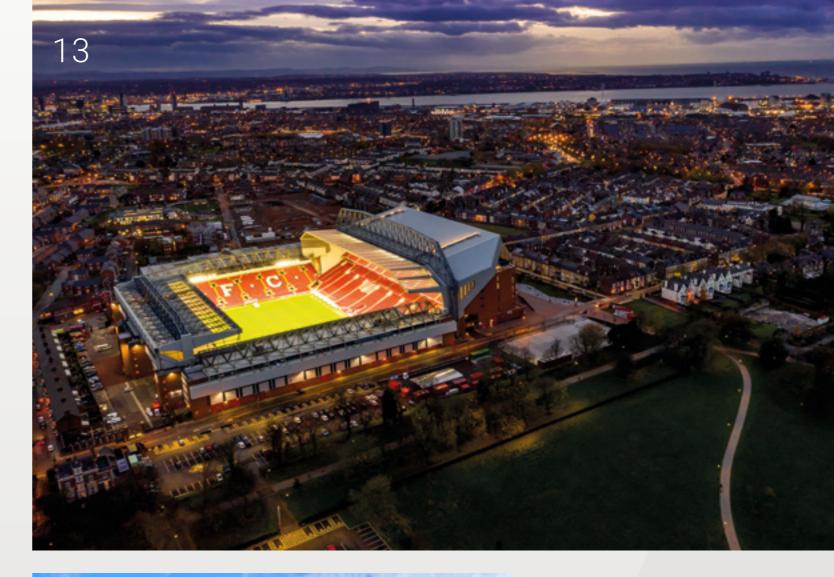

## ANFIELD STADIUM EXPERIENCE

**ALL CAMPS** 

Behind the scenes at the home of Liverpool FC, players enjoy the culmination of everything they've learnt on camp.

Walking in the footsteps of the Liverpool first team on a match day, players emerge from the changing rooms onto the pitch while learning more about the club's inspiring journey to the top of Europe and the Premier League.