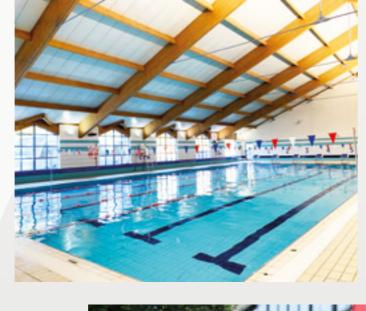

#### **FACILITIES**

- Natural grass football pitches
- Sports hall with wood-sprung floor
- 25m indoor swimming pool
- Players' lounge with TV, table football and games consoles
- Free WiFi
- Laundry facilities