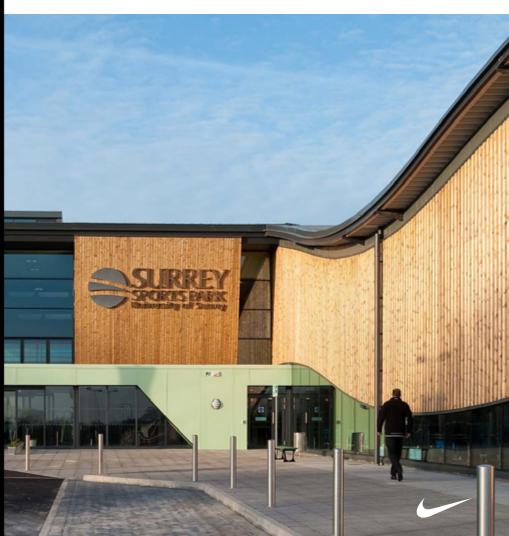

#### **PERFORMANCE CAMP**

AGES 15-17 SURREY SPORTS PARK

#### AGES 15-17 SURREY SPORTS PARK

Aimed at players looking to transition to the senior game and experience a university campus, this smaller programme takes players deeper into the tactical side of football. Chelsea FC coaches offer players an in-depth insight into how to improve individual performance. On-pitch coaching is modelled on key elements of the Chelsea First Team's playing style with detailed technical drills reflecting in-game scenarios and sequences. Coaches look to develop the physical attributes and mental toughness needed to succeed at a senior level, giving players a true all-round football experience.

# SURREY SPORTS PARK

PERFORMANCE CAMP AGES 15-17

#### ELITE TRAINING VENUE AT SURREY UNIVERSITY

Surrey Sports Park is a new venue for Nike Football Camps in 2024. It is situated in the historic town of Guildford at the University of Surrey, just 40 minutes from London. Opened in 2010, this £36m elite training venue is a sporting hub in the South-East of England. Currently, home to several professional sports teams and athletes, the park played host to 16 Olympic and Paralympic teams, including Team GB, USA, and China for pre-London 2012 training.

With state-of-the-art facilities and modern on-site accommodation,
Surrey Sports Park provides the perfect environment for older players looking to take their game to the next level.