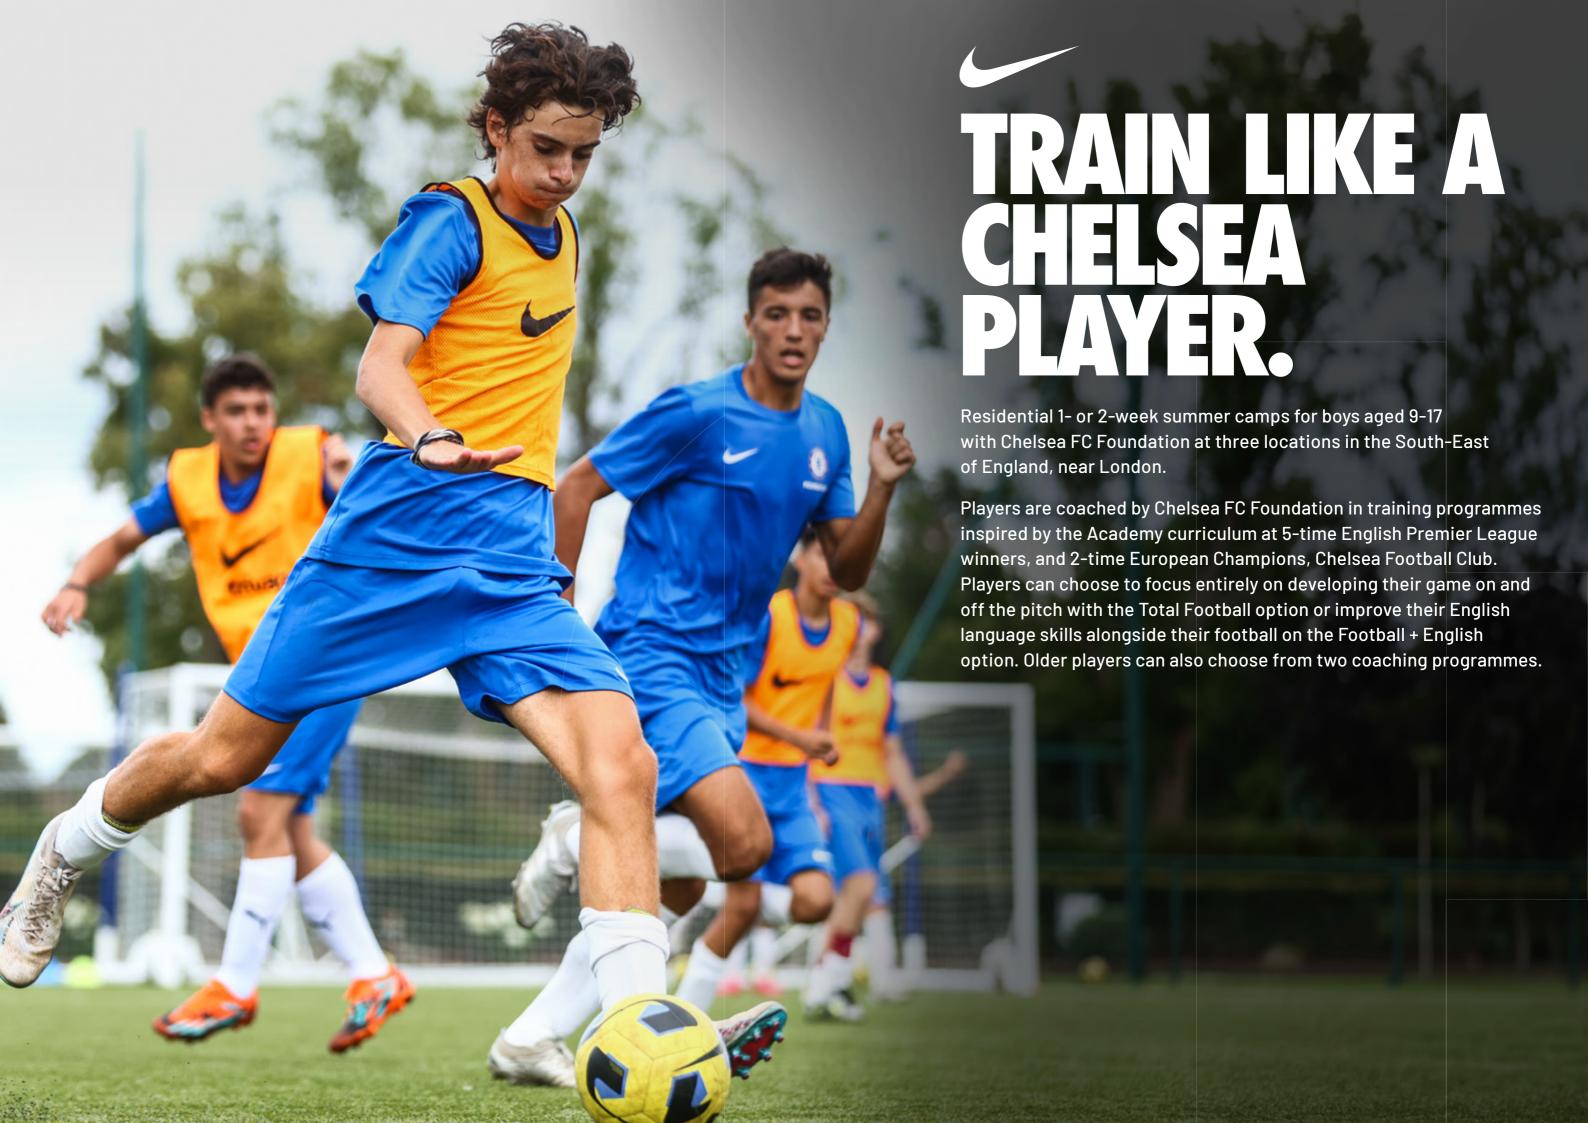

# THE CAMPS

Choose from four camps, depending on age, dates, and coaching programme:

# CAMP OPTIONS

Choose from either TOTAL FOOTBALL or FOOTBALL + ENGLISH. Both options are available as a 6- or 13-night camp.

**OPTION 1** 