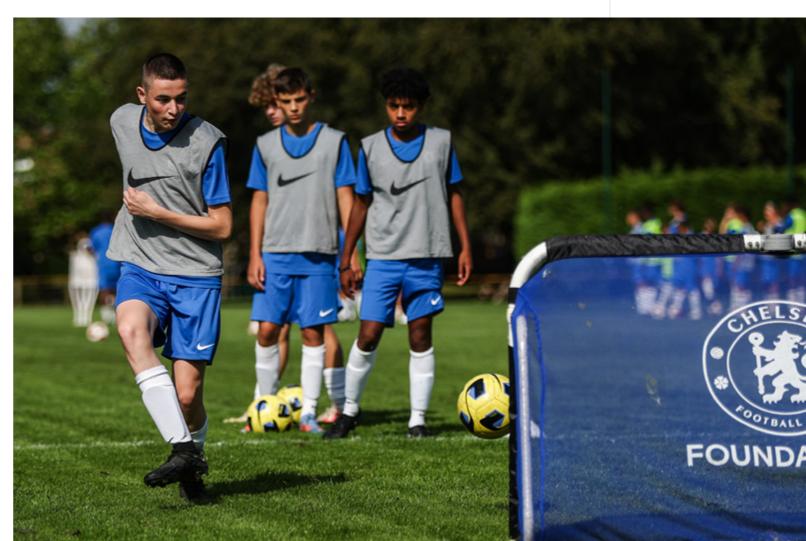

## WORKSHOPS

#### **OFF THE PITCH**

Players taking the Total Football option follow a series of workshops and recovery activities throughout the camp.

Fun discussions introduce younger players on the Development Camp to topics that explore how Chelsea FC players excel on and off the pitch. Specialist staff and coaches deliver in-depth workshops to players on the Advanced and Goalkeeper Camps, giving them an insight into what it takes to succeed at the highest level. Players on the Performance Camp are guided through a short coaching course designed to give them a greater understanding of the game.

Outside the classroom, recovery exercises, such as yoga, help players manage the workload of training twice a day.