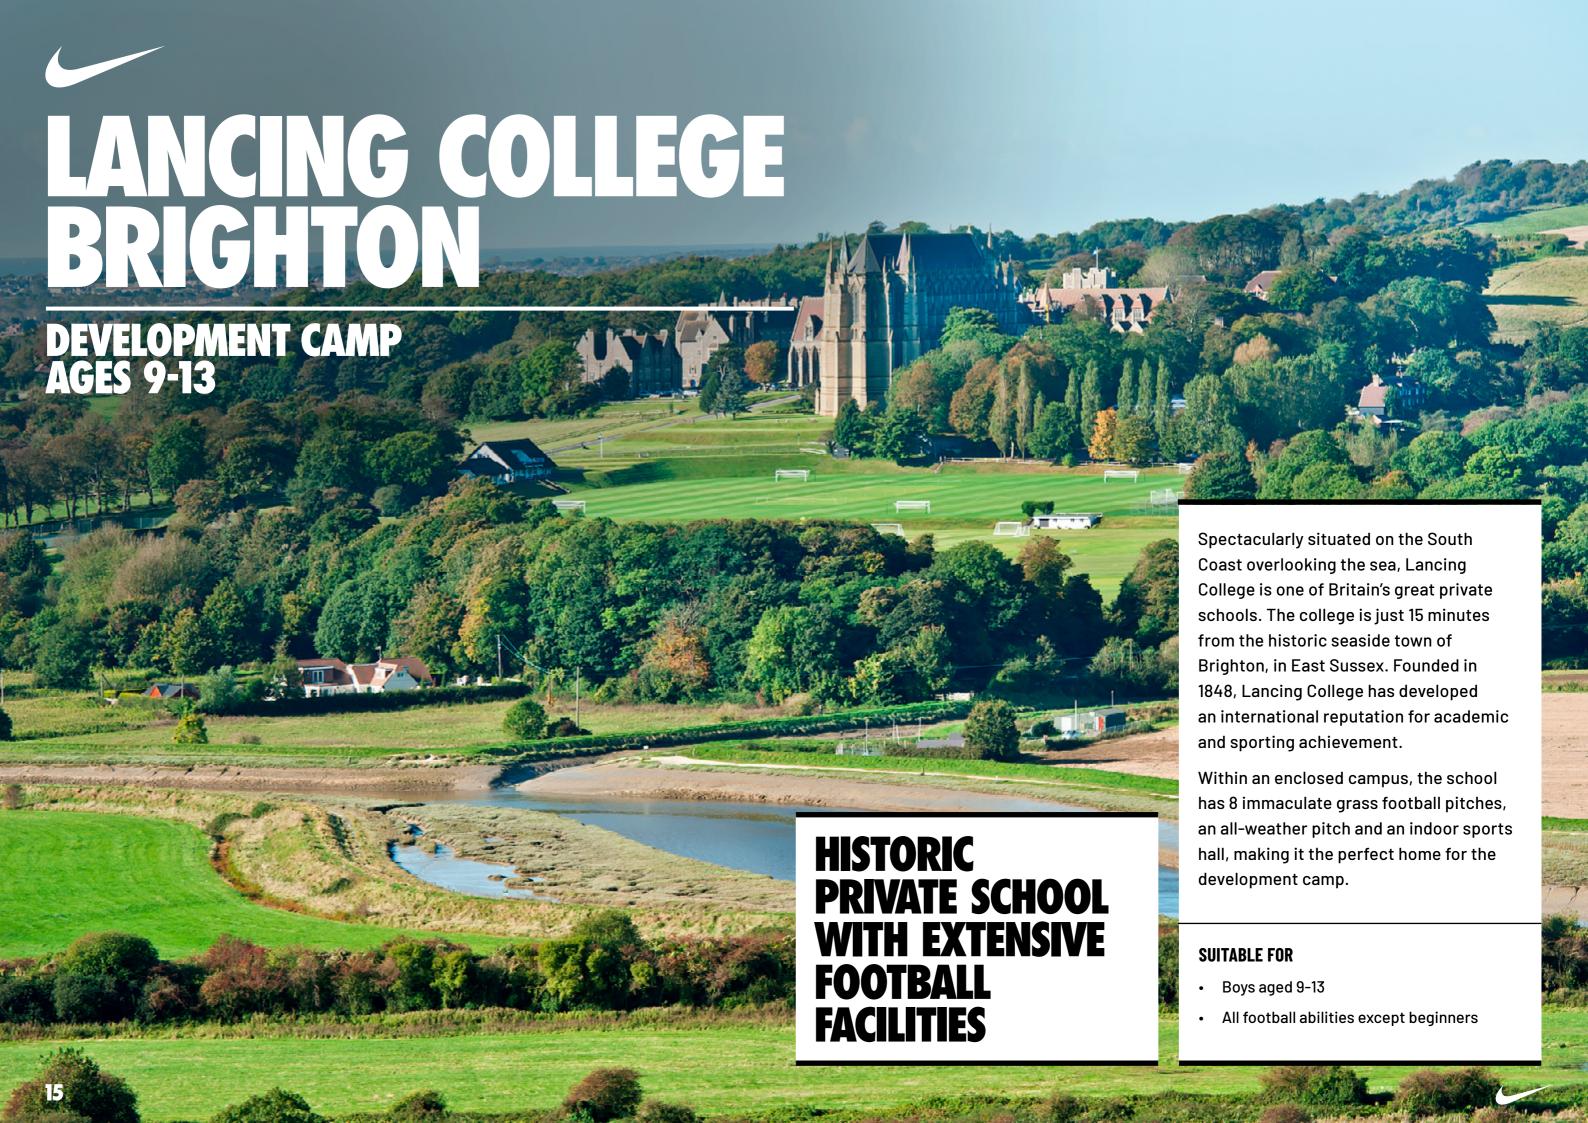

#### **DEVELOPMENT CAMP**

AGES 9-13 LANCING COLLEGE, BRIGHTON

## DEVELOPMENT CAMP

AGES 9-13 LANCING COLLEGE

The curriculum focuses on Chelsea's fast, attacking style of football and each day is themed on a different Chelsea First Team player. Young players learn to master the skills and techniques needed for each position in a fun and engaging environment.

Player development is supported through drills, skills challenges, and small-sided games. They develop independence and build self-confidence on and off the pitch, whilst making new friends from around the world.

## LANCING COLLEGE RIGHTON

**DEVELOPMENT CAMP AGES 9-13** 