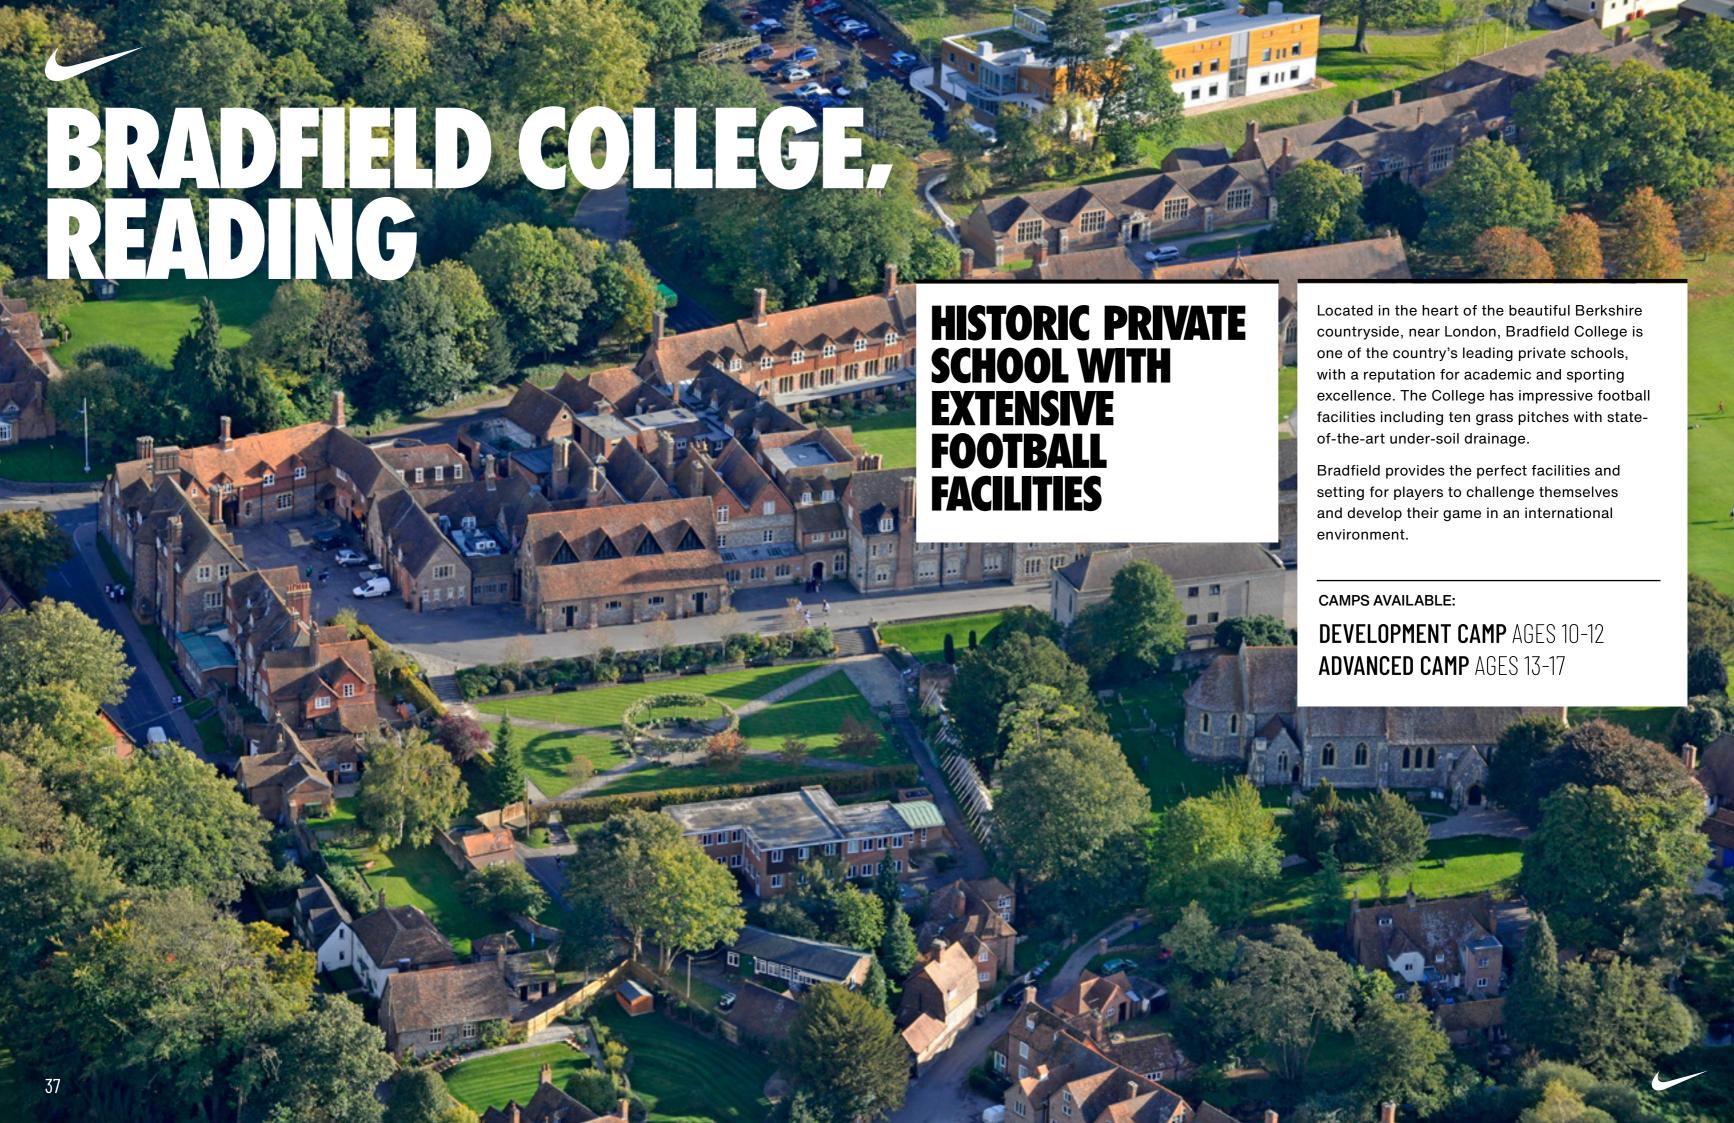

# BRADFIELD COLLEGE, READING

**DEVELOPMENT CAMP** AGES 10-12 **ADVANCED CAMP** AGES 13-17

# BRADFIELD COLLEGE THE DETAILS

# **FACILITIES**

- 8 grass football pitches
- All-weather pitch
- Indoor sports hall
- Indoor swimming pool
- Players' lounge with TV, table football and games consoles
- Free Wi-Fi

39

- On-site camp shop
- Laundry facilities