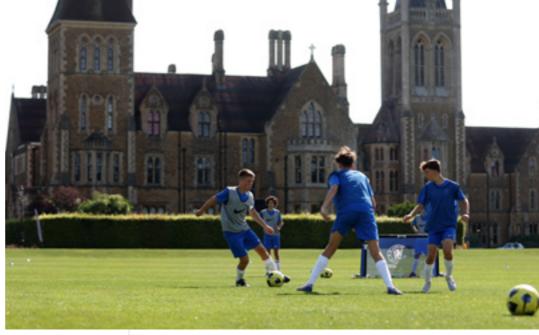

# BRADFIELD COLLEGE, READING

**DEVELOPMENT CAMP** AGES 10-12 **ADVANCED CAMP** AGES 13-17

# **FACILITIES**

- 12 grass football pitches
- Tartan athletics track
- Indoor swimming pool
- Indoor sports centre
- Players' lounge with TV, table football and games consoles
- Free Wi-Fi

35

- On-site camp shop
- Laundry facilities

# **FACILITIES**

- 8 grass football pitches
- All-weather pitch
- Indoor sports hall
- Indoor swimming pool
- Players' lounge with TV, table football and games consoles
- Free Wi-Fi

39

- On-site camp shop
- Laundry facilities