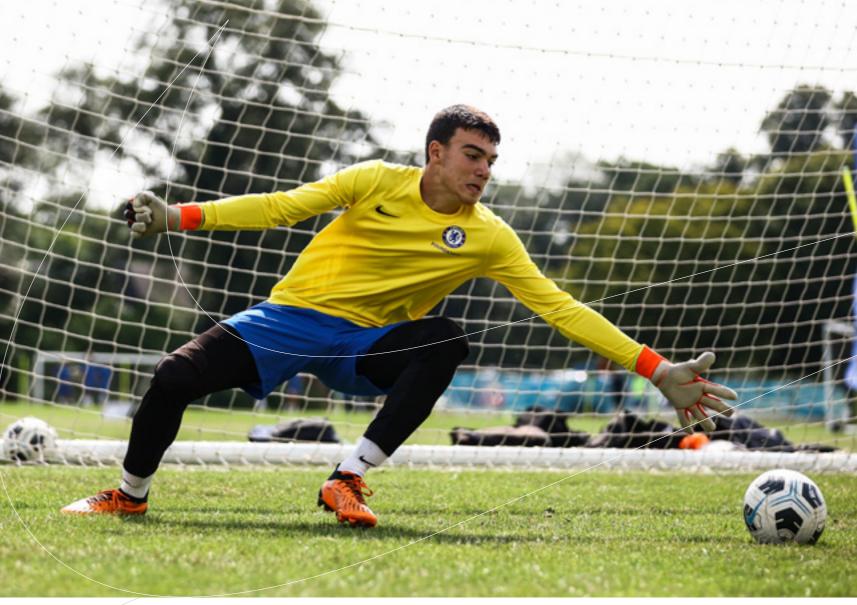

Specialist Chelsea FC goalkeeping coaches work with players on the physical and technical aspects of the position such as ball handling, positioning, and distribution. Each day comprises of one session of goalkeeper-specific training and one outfield session, equipping players with the skills needed for this position in the modern game. During the outfield session, players get the chance to put their skills into practice in game scenarios alongside players on the Advanced Camp.