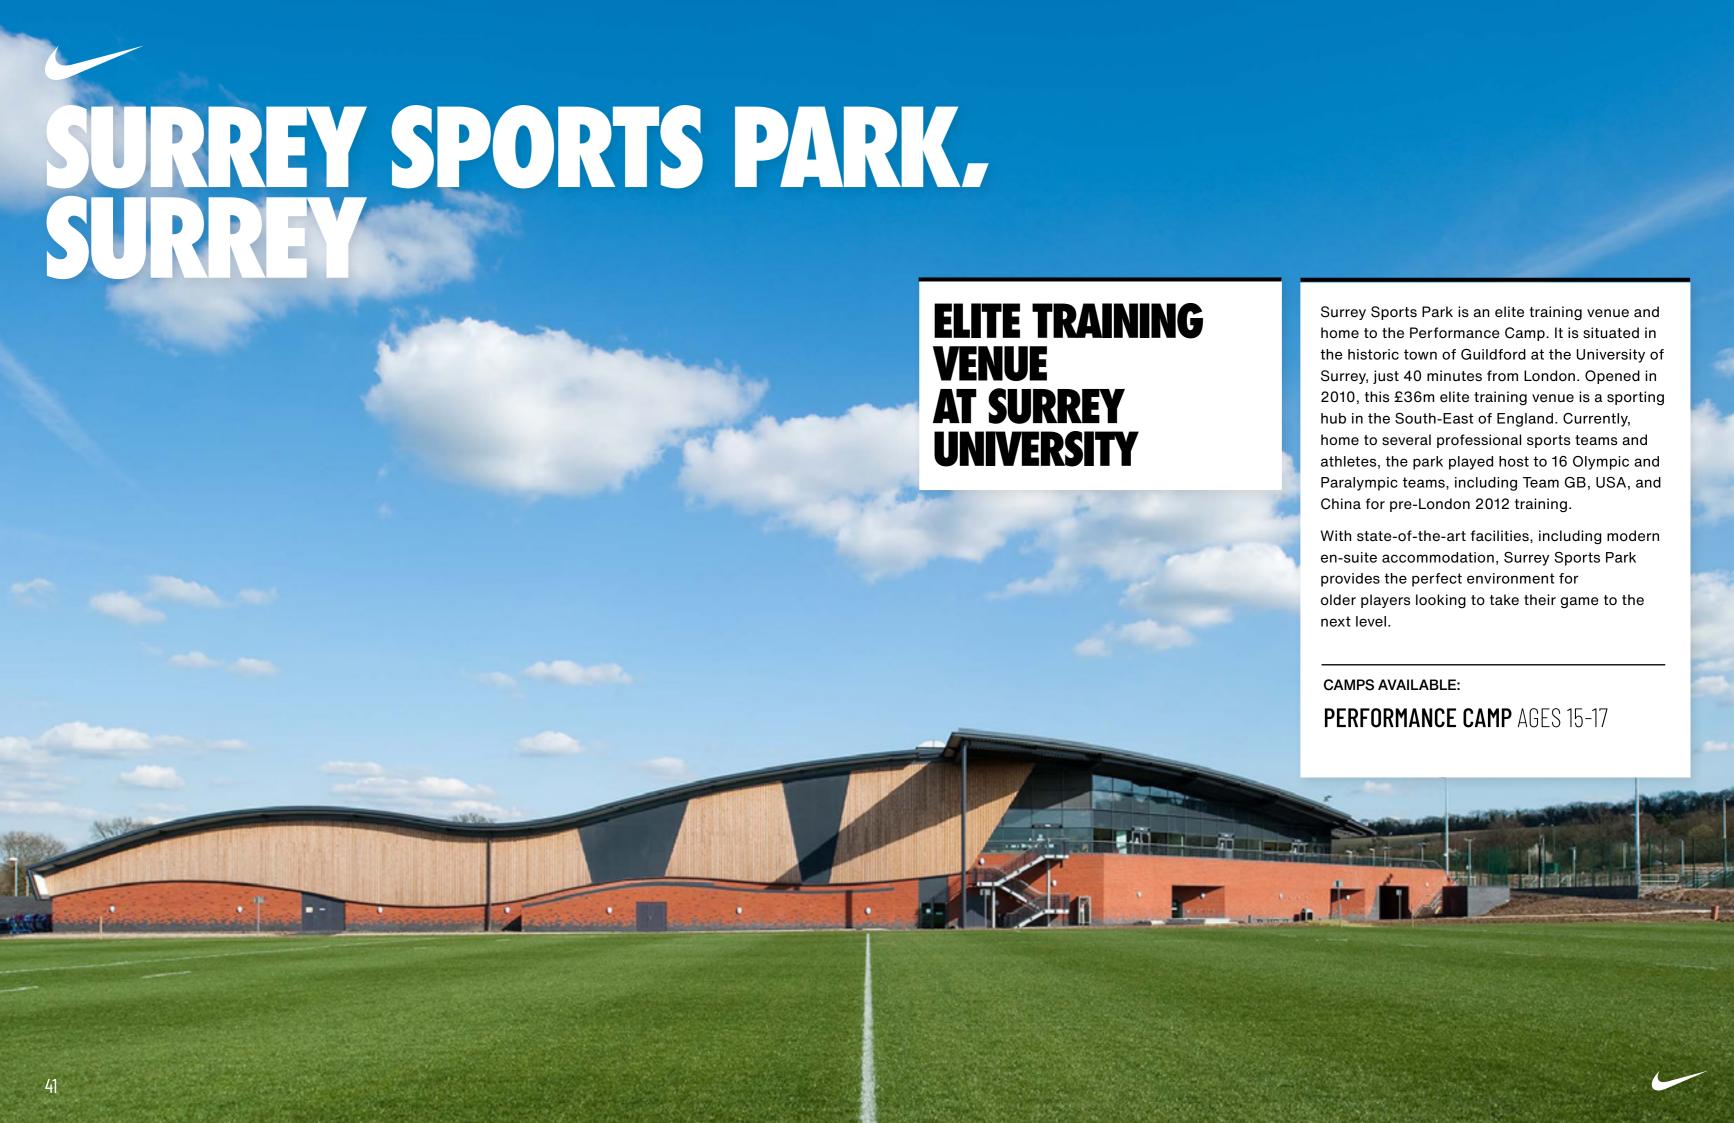

# SURREY SPORTS PARK, SURREY

PERFORMANCE CAMP AGES 15-17

# SURREY SPORTS PARK THE DETAILS

# **ACCOMMODATION**

Single bedrooms, with en-suite bathrooms

# **FACILITIES**

- 12 grass football pitches
- 2 artificial 3G football pitches
- 50-metre Olympic standard swimming pool
- Gym + strength and conditioning area
- Players' lounge with TV, table football and games consoles
- Free Wi-Fi
- On-site camp shop
- · Laundry facilities