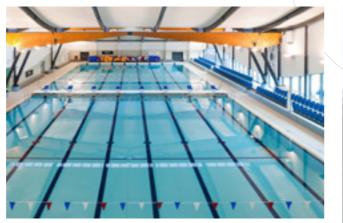

# **FACILITIES**

- 12 grass football pitches
- 2 artificial 3G football pitches
- 50-metre Olympic standard swimming pool
- Gym + strength and conditioning area
- Players' lounge with TV, table football and games consoles
- Free Wi-Fi
- On-site camp shop
- · Laundry facilities