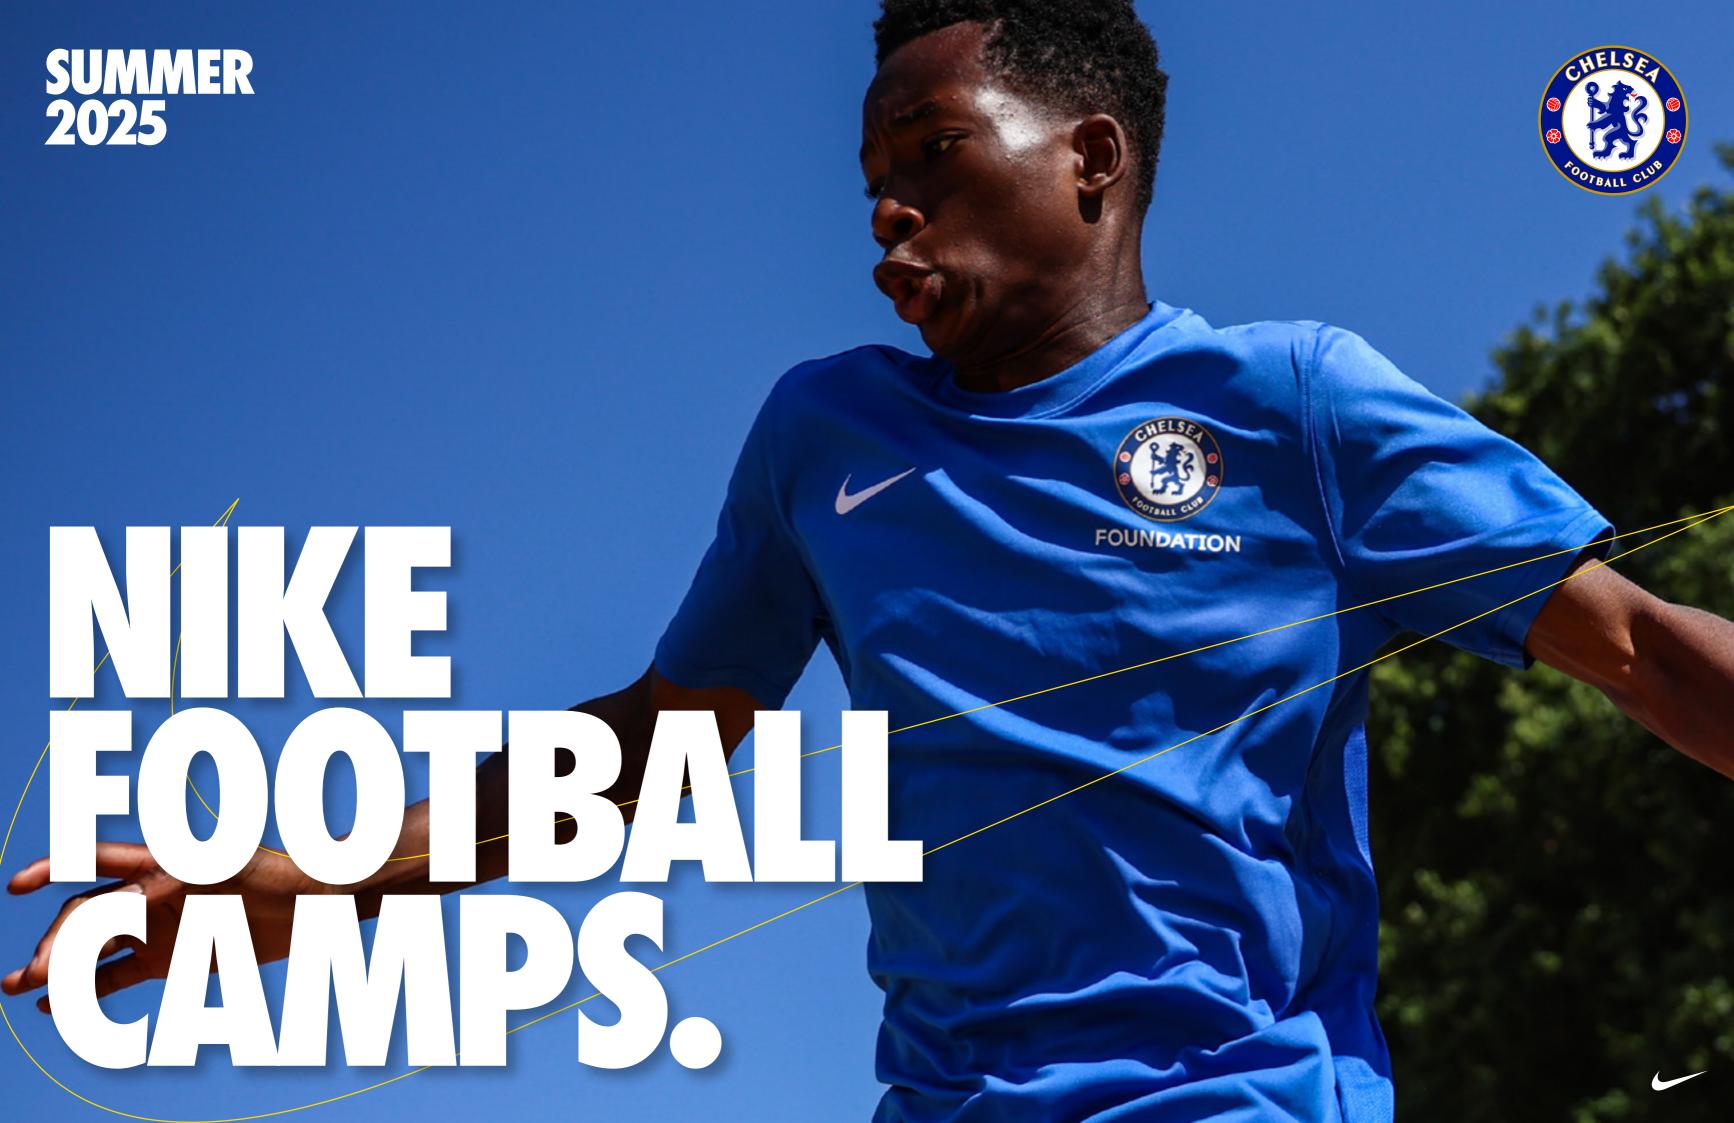

# THE CAMPS

Choose from four camps, depending on age, dates, and coaching programme:

# CAMP OPTIONS

Choose from either TOTAL FOOTBALL or FOOTBALL + ENGLISH. Both options are available as a 6- or 13-night camp.