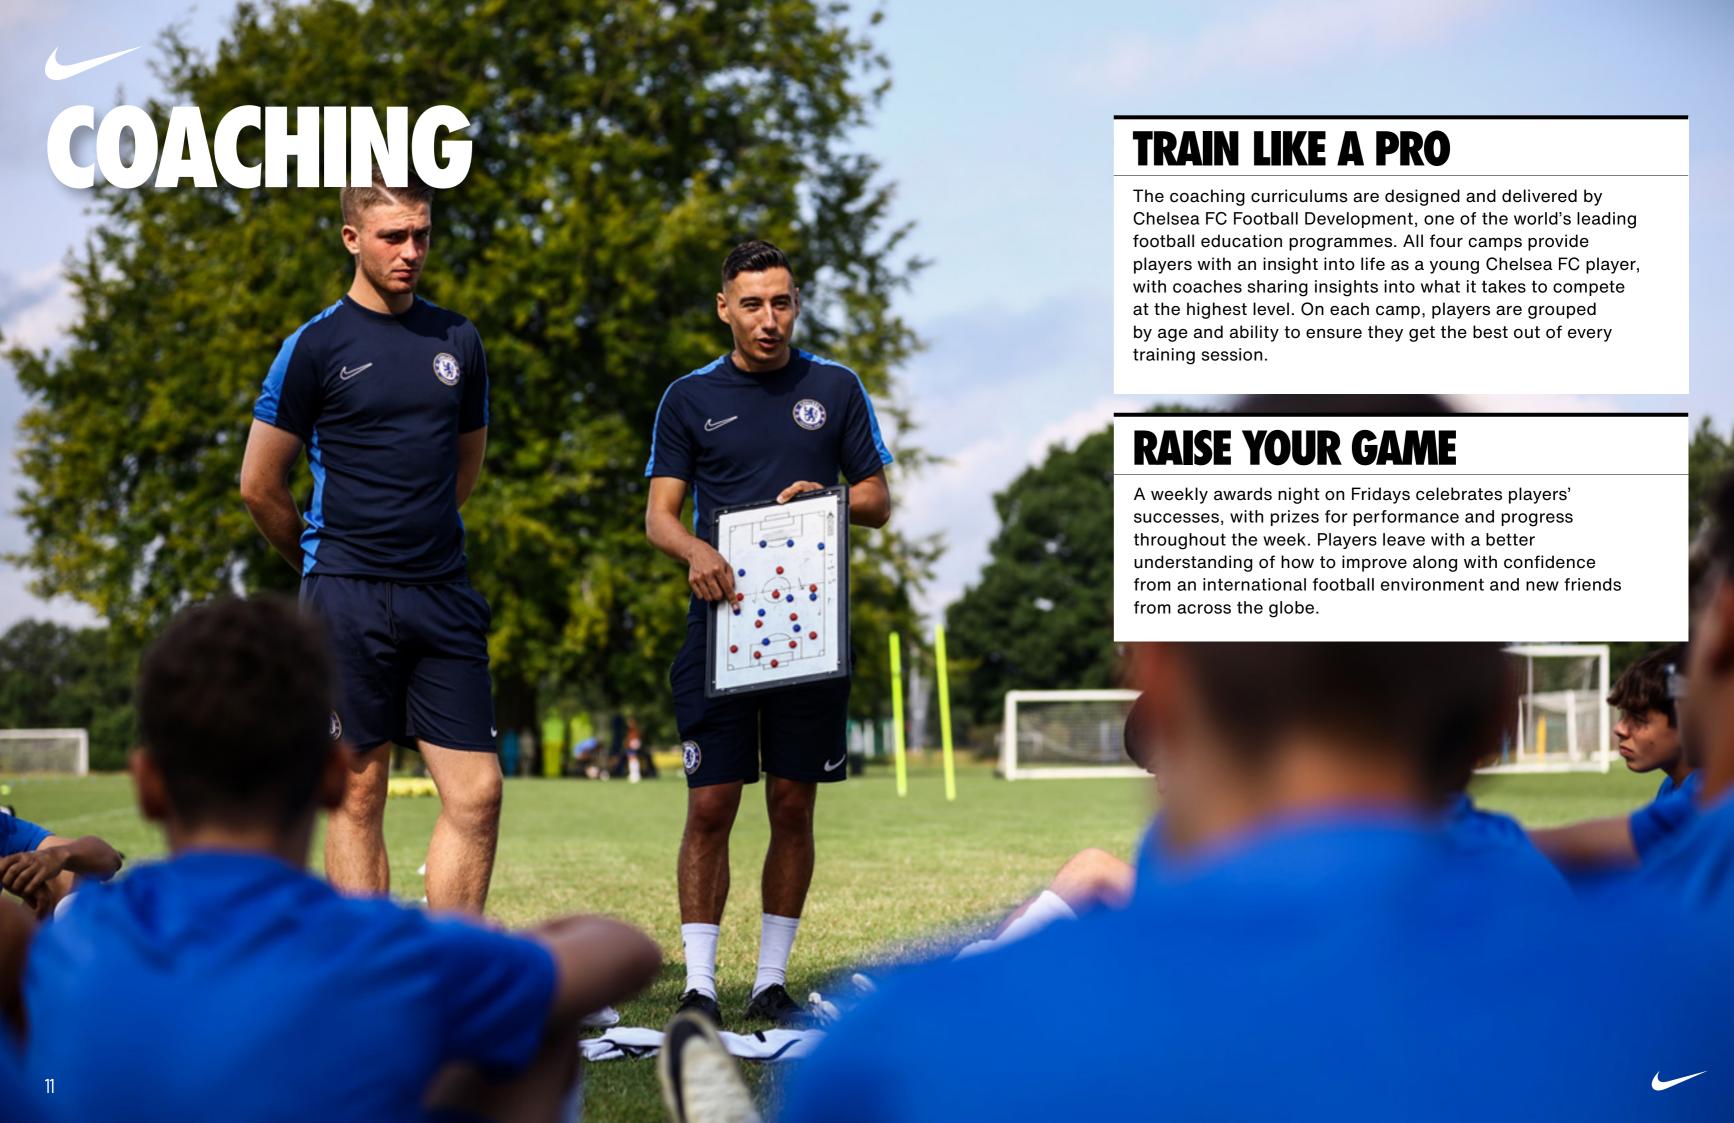

# DEVELOPMENT CAMP

Grouped by age, young players improve their game under the guidance of Chelsea FC coaches, learning to master the skills and techniques for each position in a fun and engaging environment. The curriculum focuses on Chelsea's fast, attacking style of Football, with each day inspired by a different Chelsea First Team player.

Player development is supported through drills, skills challenges, and small-sided games. They develop independence and build self-confidence on and off the pitch, whilst making new friends from around the world.

Set within world-famous English boarding schools, this popular programme challenges players to improve at every level. Grouped by age and ability, high-intensity daily training sessions focus on playing as a team in the Chelsea FC style whilst preparing to play competitive 11-a-side matches later in the week.

Players are also challenged on an individual level to improve technically and tactically through a series of prostyle drills, skills challenges and small-sided games. As well as learning what it takes to be part of a successful team, players make new friends from around the world and develop maturity