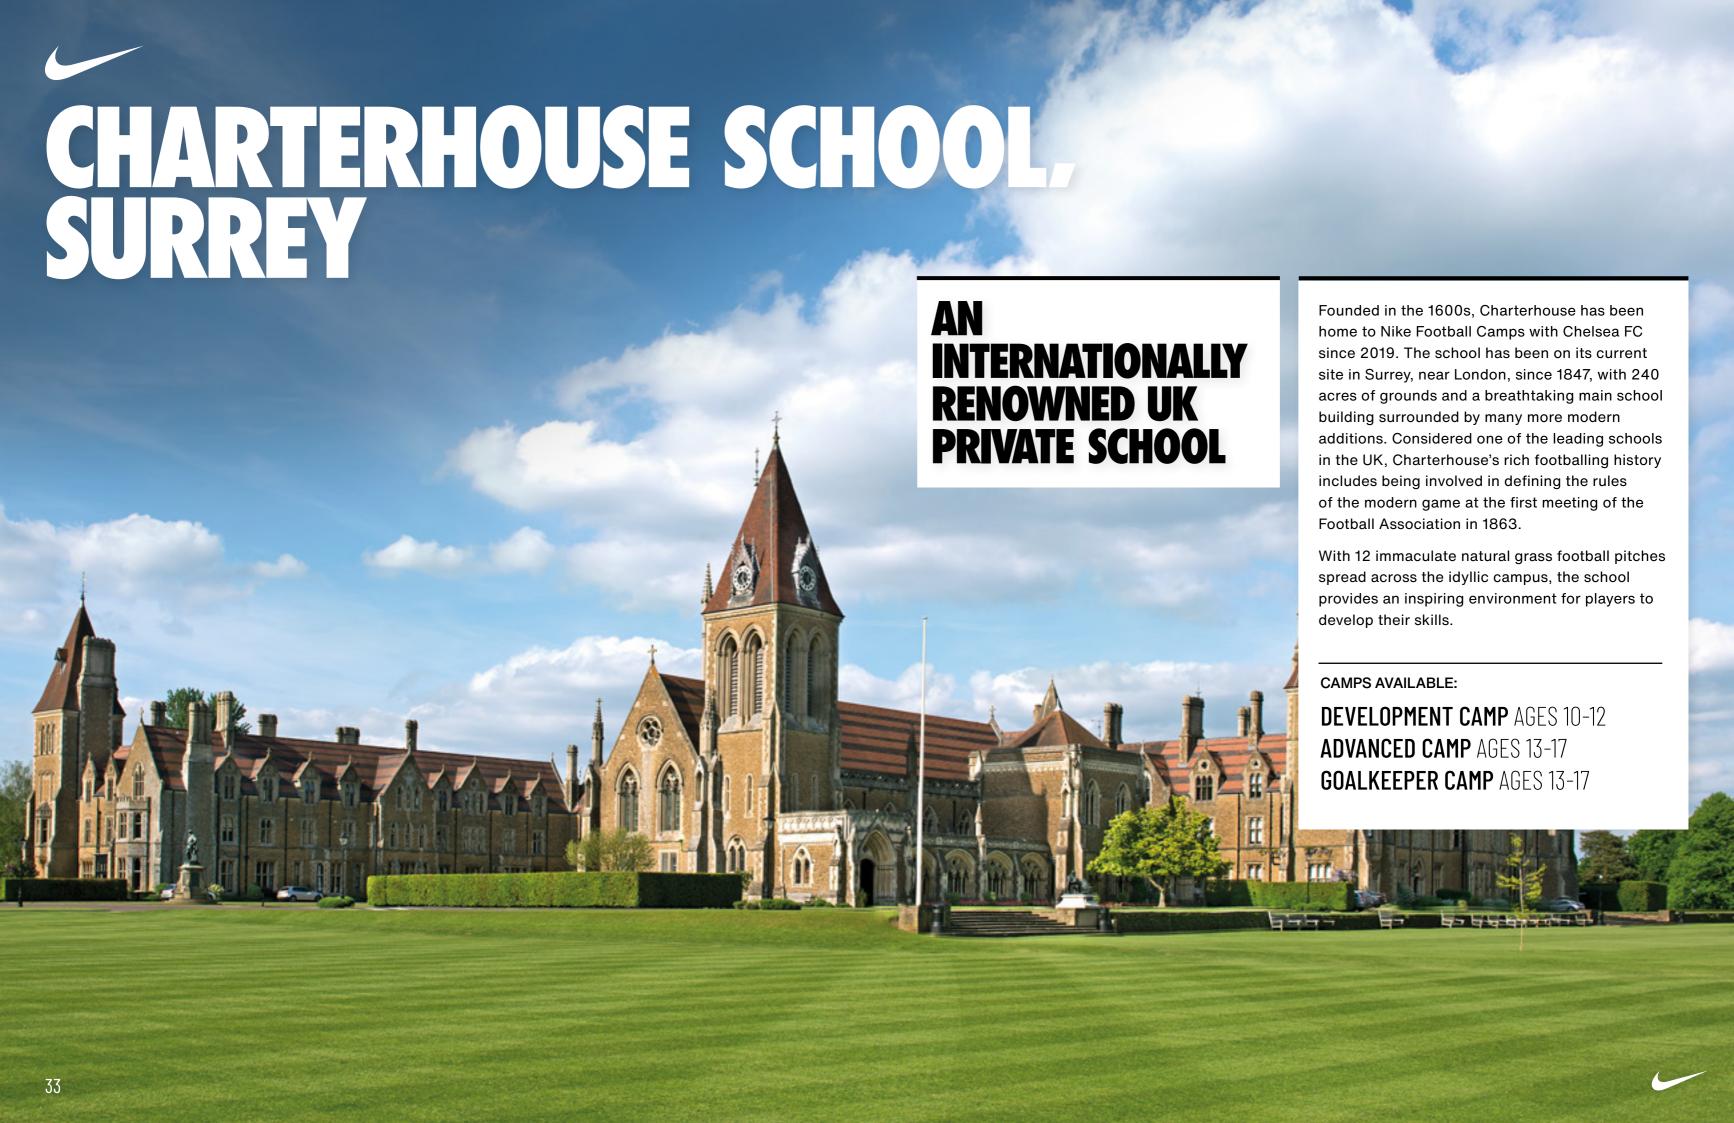

# DEVELOPMENT CAMP

Grouped by age, young players improve their game under the guidance of Chelsea FC coaches, learning to master the skills and techniques for each position in a fun and engaging environment. The curriculum focuses on Chelsea's fast, attacking style of Football, with each day inspired by a different Chelsea First Team player.

Player development is supported through drills, skills challenges, and small-sided games. They develop independence and build self-confidence on and off the pitch, whilst making new friends from around the world.

Set within world-famous English boarding schools, this popular programme challenges players to improve at every level. Grouped by age and ability, high-intensity daily training sessions focus on playing as a team in the Chelsea FC style whilst preparing to play competitive 11-a-side matches later in the week.

Players are also challenged on an individual level to improve technically and tactically through a series of prostyle drills, skills challenges and small-sided games. As well as learning what it takes to be part of a successful team, players make new friends from around the world and develop maturity