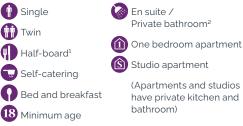

## Key

#### Accommodation notes

- 1 Half board is breakfast and dinner, 7-days per week.
- 2 A private bathroom is used solely by the occupant(s) of one room, but may not be located within the room itself
- 3 Includes compulsory 3 weeks Christmas vacation and 2 weeks Easter vacation.
- 4 14 in the summer
- 5 Breakfast and lunch, served at St. Josephs campus cafeteria Monday – Friday.
- 6 Close to city centre so good for art or English Preparation students based at St. Michaels campus or the Art Faculty
- 7 Includes compulsory 2 weeks Easter vacation
- 8 Maximum age 17

#### Homestay notes

- Homestay accommodation includes internet use (subject to our fair usage policy) within the published price.
- One clothes wash per week is also included in Homestay.
- Under 16s have weekend lunches at homestay included.