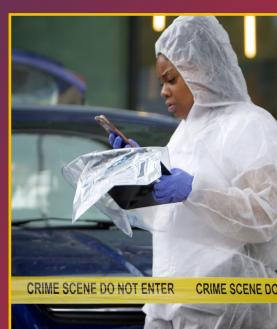

### Industry Deep-Dive

Walk through a simulated crime scene & act as a first responder

Match the correct fingerprints to a potential suspect

Reconstruct the scene: analyse blood spatters to reconstruct a murder scene