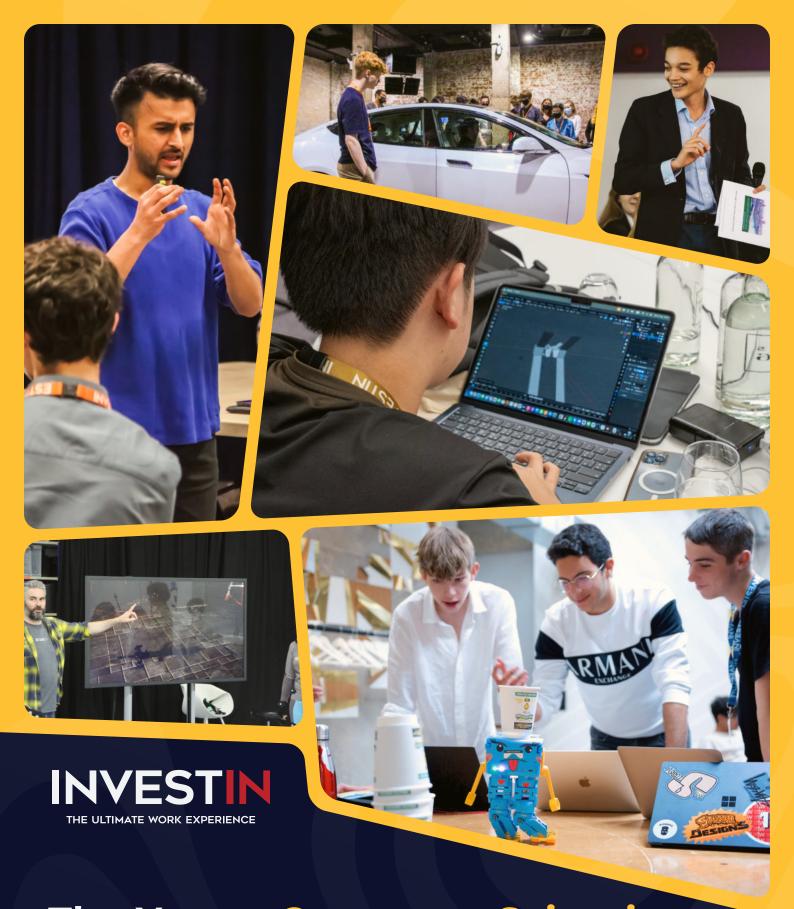

#### **Programme Highlights**

Create a working alpha in a 2-day game jam with game design professionals

Assemble and programme an advanced line sensing robot using Scratch and Python

Discover exciting applications of computer science on a visit to a state of the art motion capture studio

Receive expert career coaching, compete in a fintech assessment with invaluable feedback from industry experts

Gain a personalised certificate, industry reference letter & UCAS points for a Level 3 Award in Work Experience

Learn from and network with top software engineers, indie game devs, cyber experts & robotics professionals

"The computer science course was really interesting, met and networked with a lot of professionals and learnt a lot."