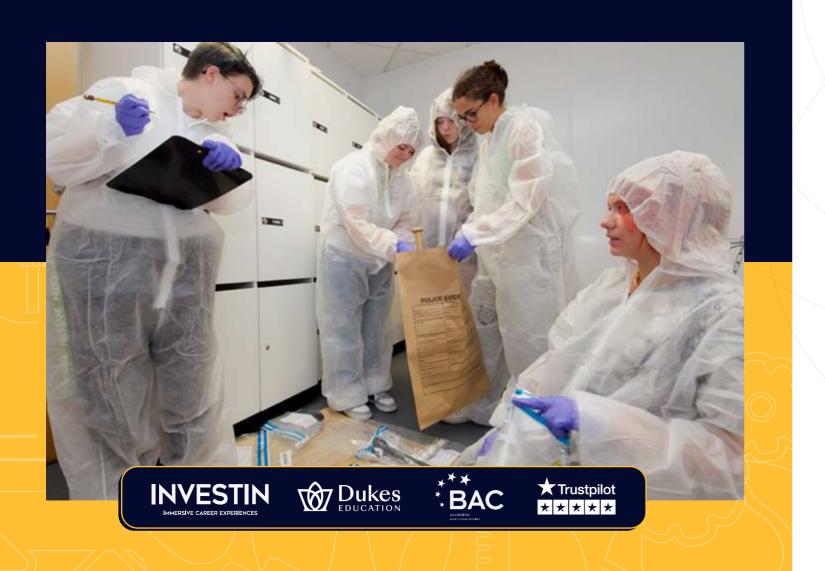

# **PROGRAMME HIGHLIGHTS**

Sketch, package and recover key evi typically used by police trainees &

Work with specialists in a state-o blood pattern analysis t

Write and deliver an expert witnes and receive feedback fr

| dence at a simulated crime scene<br>& final year university students  |
|-----------------------------------------------------------------------|
| f-the-art laboratory to perform o                                     |
| om the professionals                                                  |
| en lab & field work, and receive<br>eer pathways, and work experience |
| experts including Crime Scene<br>kicologists, DNA analysts and more   |
| endance and an industry reference o                                   |