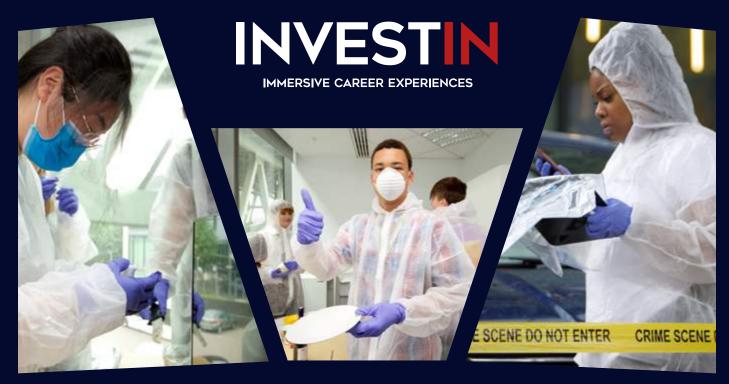

# THE YOUNG FORENSIC SCIENTIST SUMMER EXPERIENCE 2024

London | UCL Campus Ages 15-18

Join us for the ultimate work experience in forensic science this summer in London.

Over the course of 2 weeks, students will step into the shoes of a forensic scientist through a range of immersive career simulations and exclusive professional site visits. This is a unique opportunity to work alongside top forensic scientists, gain hands-on experience to boost university and job applications and experience life oncampus at a world-renowned university, University College London.

# **PROGRAMME HIGHLIGHTS**

Sketch, package and recover key evi typically used by police trainees &

Work with specialists in a state-o blood pattern analysis t

Write and deliver an expert witnes and receive feedback fr

| dence at a simulated crime scene<br>& final year university students  |
|-----------------------------------------------------------------------|
| f-the-art laboratory to perform o                                     |
| om the professionals                                                  |
| en lab & field work, and receive<br>eer pathways, and work experience |
| experts including Crime Scene<br>kicologists, DNA analysts and more   |
| endance and an industry reference o                                   |