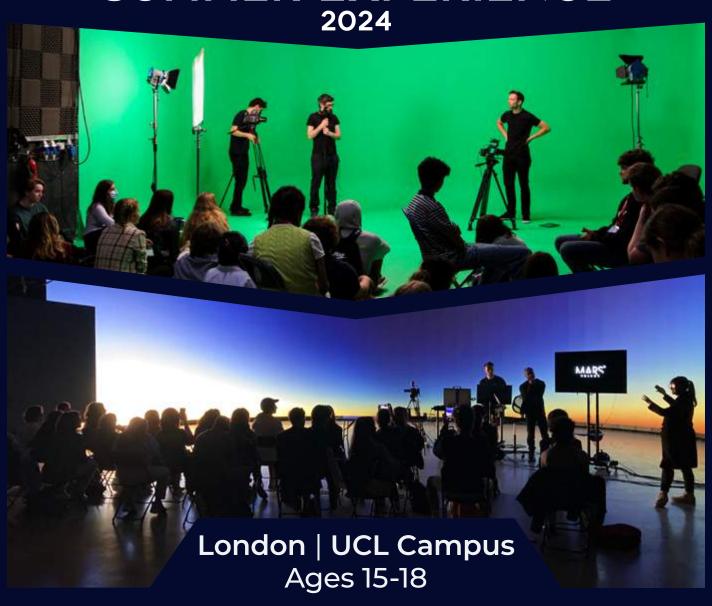

**AGES** 15-18

LOCATION London, UCL Campus

**LENGTH** 1 week or 2 weeks

START DATE 29th July

# PROGRAMME HIGHLIGHTS

- Produce your own short film from start to finish working with state of the art equipment and on working sets
- Delve into filming specialties and screen your work at a central London cinema
- Visit London's premier virtual stage, working sets and one of the world's greatest universities: UCL
- Extensive coaching on breaking into film, building your portfolio and showreel and receive useful feedback on your work
- Meet with directors, actors, producers and top professionals in London's film industry