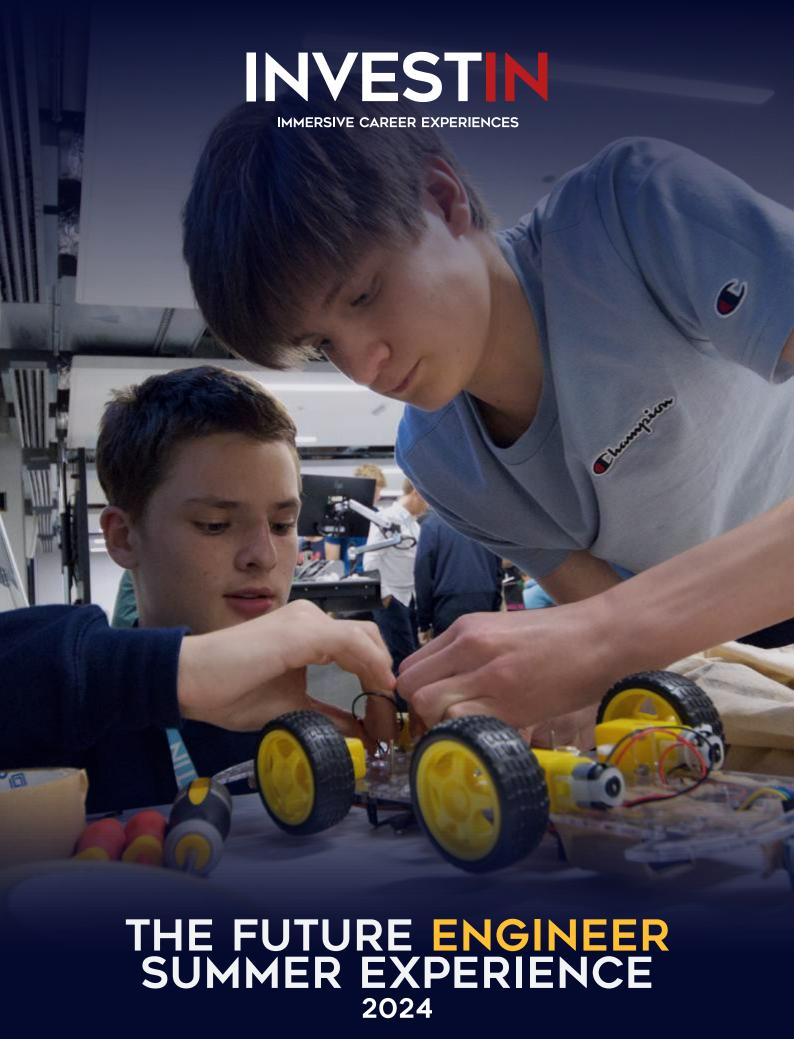

London | UCL Campus

Ages 12-14

Join us for the ultimate work experience in engineering this summer in London.

Over the course of 2 weeks, students will step into the shoes of an engineer through a range of immersive career simulations. This is a unique opportunity to work alongside top engineers, gain hands-on experience and experience life on-campus at a world-renowned university, University College London.

## PROGRAMME HIGHLIGHTS

- Understand the principles of flight and take part in a series of hands-on activities to advance your knowledge
- Assemble and programme your own line-following robot
- Meet with engineers from a range of specialties to help advance your career
- Extensive coaching on breaking into various fields of engineering including GCSE, A Level choices and assessed activities
  - Visit one of the world's greatest universities: UCL