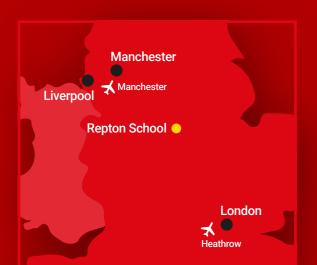

# THE VENUE REPTON SCHOOL

Perfectly located between Liverpool and London, Repton School has a reputation as one of England's top football schools, with several pupils going on to pursue professional football careers in recent years.

As you would expect, this private boarding school has exceptional football facilities, alongside a combination of impressive historic buildings and state-of-the-art teaching suites.

Situated in the quiet village of Repton, on the edge of the Peak District National Park, the school enjoys breath-taking views across the English countryside.