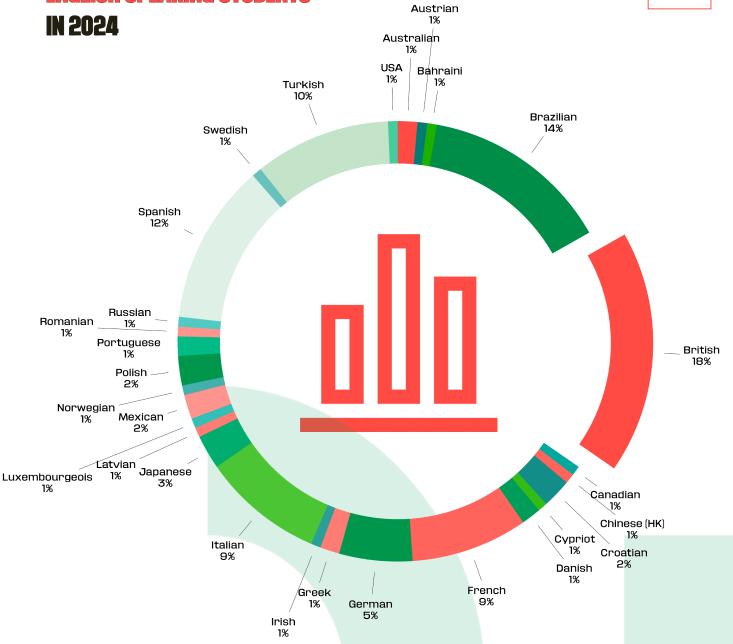

sive report will be based on the '4-Corner Model', offering valuable insights into each player's technical skills, psychological mindset, physical development, and social attributes. In addition to detailed analysis, the report will include a personalised short highlight video, capturing key moments from the camp—an invaluable tool for players eager to elevate their game to the next level.



#### **LALIGA MERCHANDISE**

A new LALIGA pop-up store is coming to camp, giving fans of the Spanish league an exciting chance to fully immerse themselves in the world of LALIGA. From official kits to exclusive memorabilia, this store will offer a unique opportunity to take home a piece of Spain's footballing legacy.



## 2025 DEMOGRAPHICS

LEARN ENGLISH ORGANICALLY.

LALIGA CAMPS UK INCLUDED 21%





#### **CAMP TYPES**



#### **FOOTBALL & LANGUAGE**

Residential football camp with language tuition

Up to 14hrs of English language tuition & up to 12.5hrs of training, workshops and match-play



#### **COMPLETE FOOTBALL**

Residential football camp without language tuition

Up to 26.5hrs of training, workshops and match-play p/w



#### **GOALKEEPER CAMP**

Residential goalkeeping camp without language tuition

6hrs of goalkeeper training & up to 20.5hrs of outfield training, workshops and match-play p/w



#### **DAY CAMP**

Non-residential camp includes all of the above camp types. Doesn't include evening activities or weekends.

#### **RESIDENTIAL HIGHLIGHTS**



Optional English language tuition (all levels)



Excursions to professional football stadiums and major cities



Excl