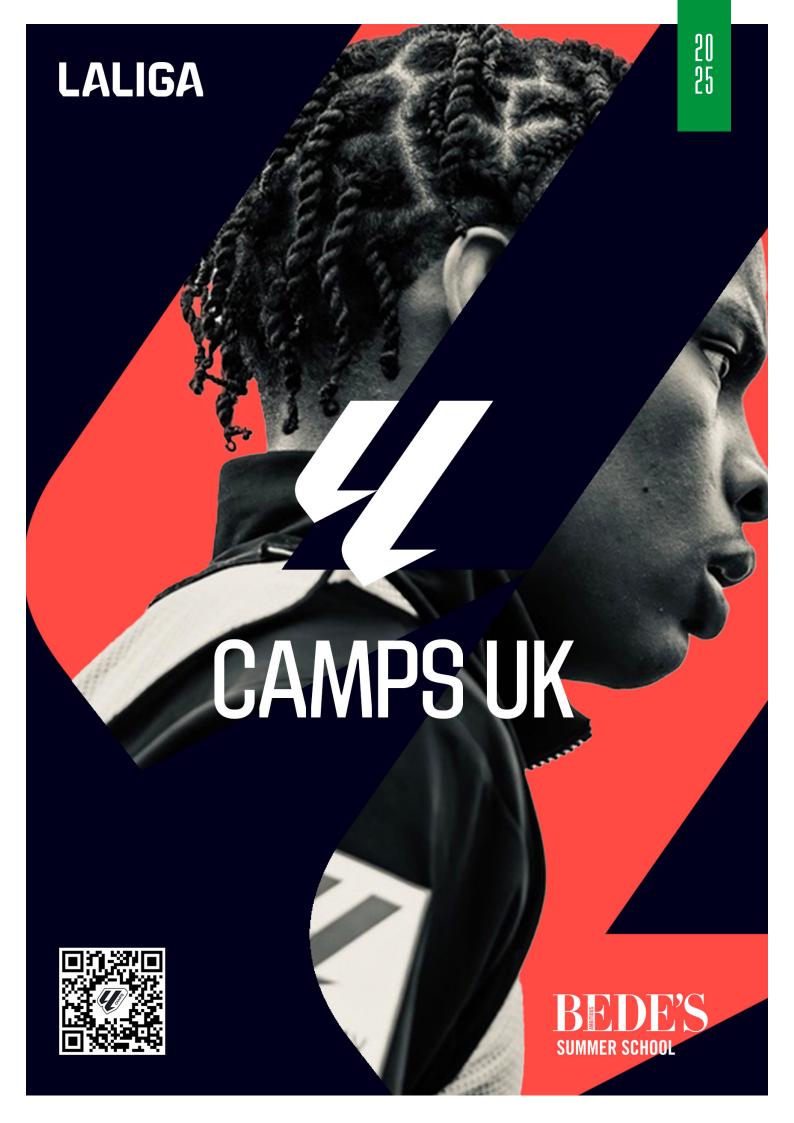

# LALIGA CAMPS UK RETURNS IN THE SUMMER OF 2025 AND INTRODUCES NEW 'JUNIOR CAMP'

LALIGA returns for its fourth edition of the highly regarded 'LALIGA Camps UK' programme, set to run throughout the summer of 2025. The camps will be held from 29th June to 2nd August at Bede's Senior School in Hailsham, and from the 3rd August to 16th August at Royal Russell School in Croydon, welcoming players aged 11-17.

The course will also introduce a brand new day camp for ages 8-10, boys and girls between the 21 Jul - 1 Aug at Bede's Senior School.

Participants will benefit from LALIGA's world-class training methodologies, providing the same passion that has shaped some of the world's top football talents.