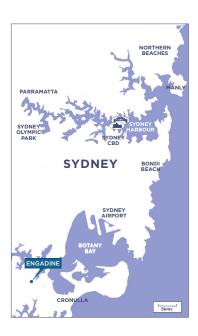

### **LOCAL AREA FEATURES**

Engadine is situated in a leafy part of Sydney's beachside Sutherland Shire

Area facilities include a community swimming pool and major shopping centre. Located 33 kms from the Sydney CBD, the area has bus and train facilities to Cronulla Beach and the city centre.