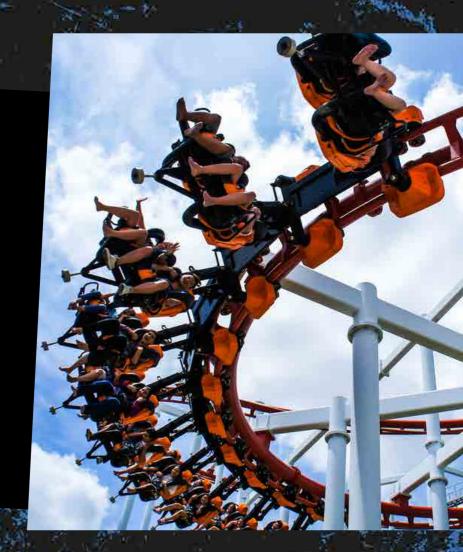

# **THEME PARK**EVERY OTHER WEEK

There's something to suit everyone at England's top theme parks. Adrenaline junkies can ride rollercoasters that go from 0-80mph in under two seconds, while those who prefer to keep their feet near the ground can enjoy smaller rides and traditional fairground activities.