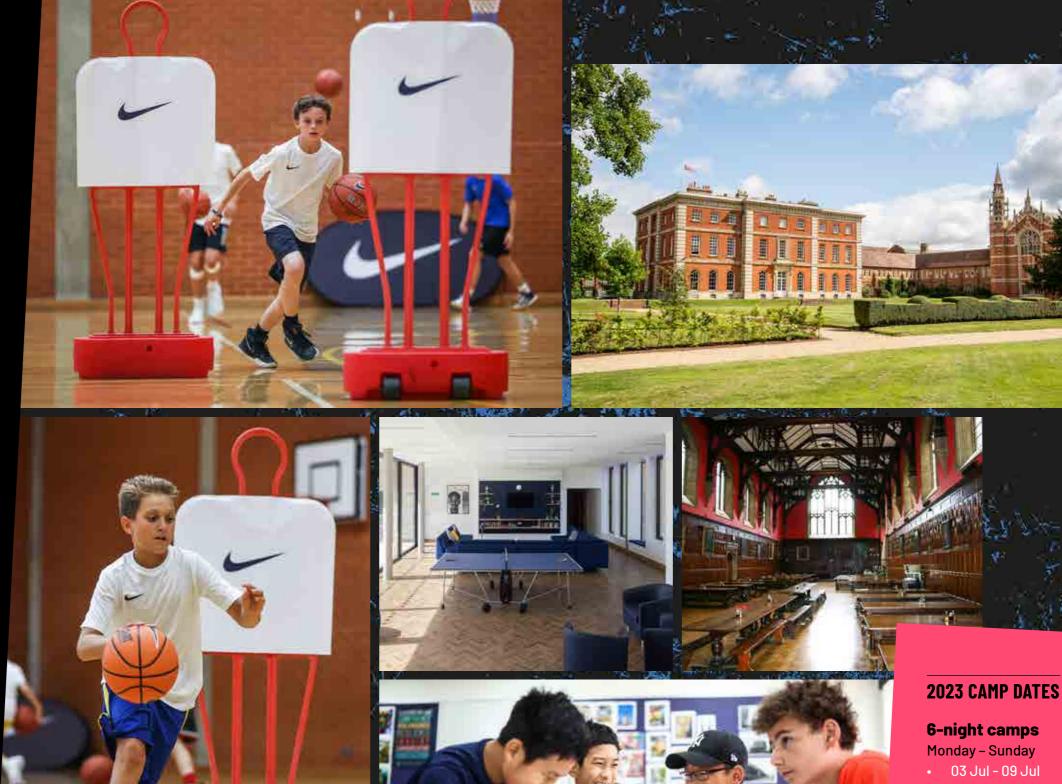

#### **360° BASKETBALL**

The coaching teams create a training environment that motivates and inspires players to reach their full potential. Working on a 1:8 ratio, coaches challenge players on all aspects of their game in daily training sessions focusing on offensive and defensive technical skills, 5v5 game situations, and athlete development.

#### **RAISE YOUR GAME**

Players develop new skills and improve on existing skills while experiencing what it's like to be an elite player. Coaches share their own experiences of the professional game, equipping players with an understanding of how to raise their game to the next level.

**OFFENCE** 

**DEFENCE** 

**INDIVIDUAL SKILLS** 

**TEAM TACTICS** 

**SPORTS SEMINARS** 

1-TO-1 ASSESSMENT

**STRETCH + RECOVERY** 

#### **ACCOMMODATION**

Mix of single and shared bedrooms

#### **FACILITIES**

- 2 full-sized indoor basketball courts
- Indoor sports centre
- Strength and conditioning suite
- Players' lounge with TV, table football and games consoles
- Free Wi-Fi
- Laundry facilities

#### **FACILITIES**

- 1 full-sized indoor basketball court
- 25m 6-lane swimming pool
- Indoor sports centre
- Players' lounge with TV, table football and games consoles
- Free Wi-Fi
- Laundry facilities