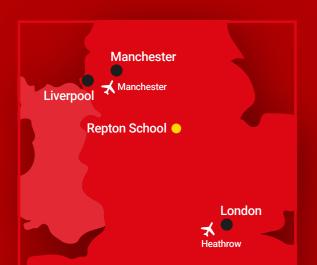

# THE VENUE REPTON SCHOOL

Perfectly located between Liverpool and London, Repton School has a reputation as one of England's top football schools, with several pupils going on to pursue professional football careers in recent years.

As you would expect, this private boarding school has exceptional football facilities, alongside a combination of impressive historic buildings and state-of-the-art teaching suites.

Situated in the quiet village of Repton, on the edge of the Peak District National Park, the school enjoys breath-taking views across the English countryside.

#### **TRANSFERS**

We offer an airport shuttle service from the UK's largest airport, London Heathrow (138km)