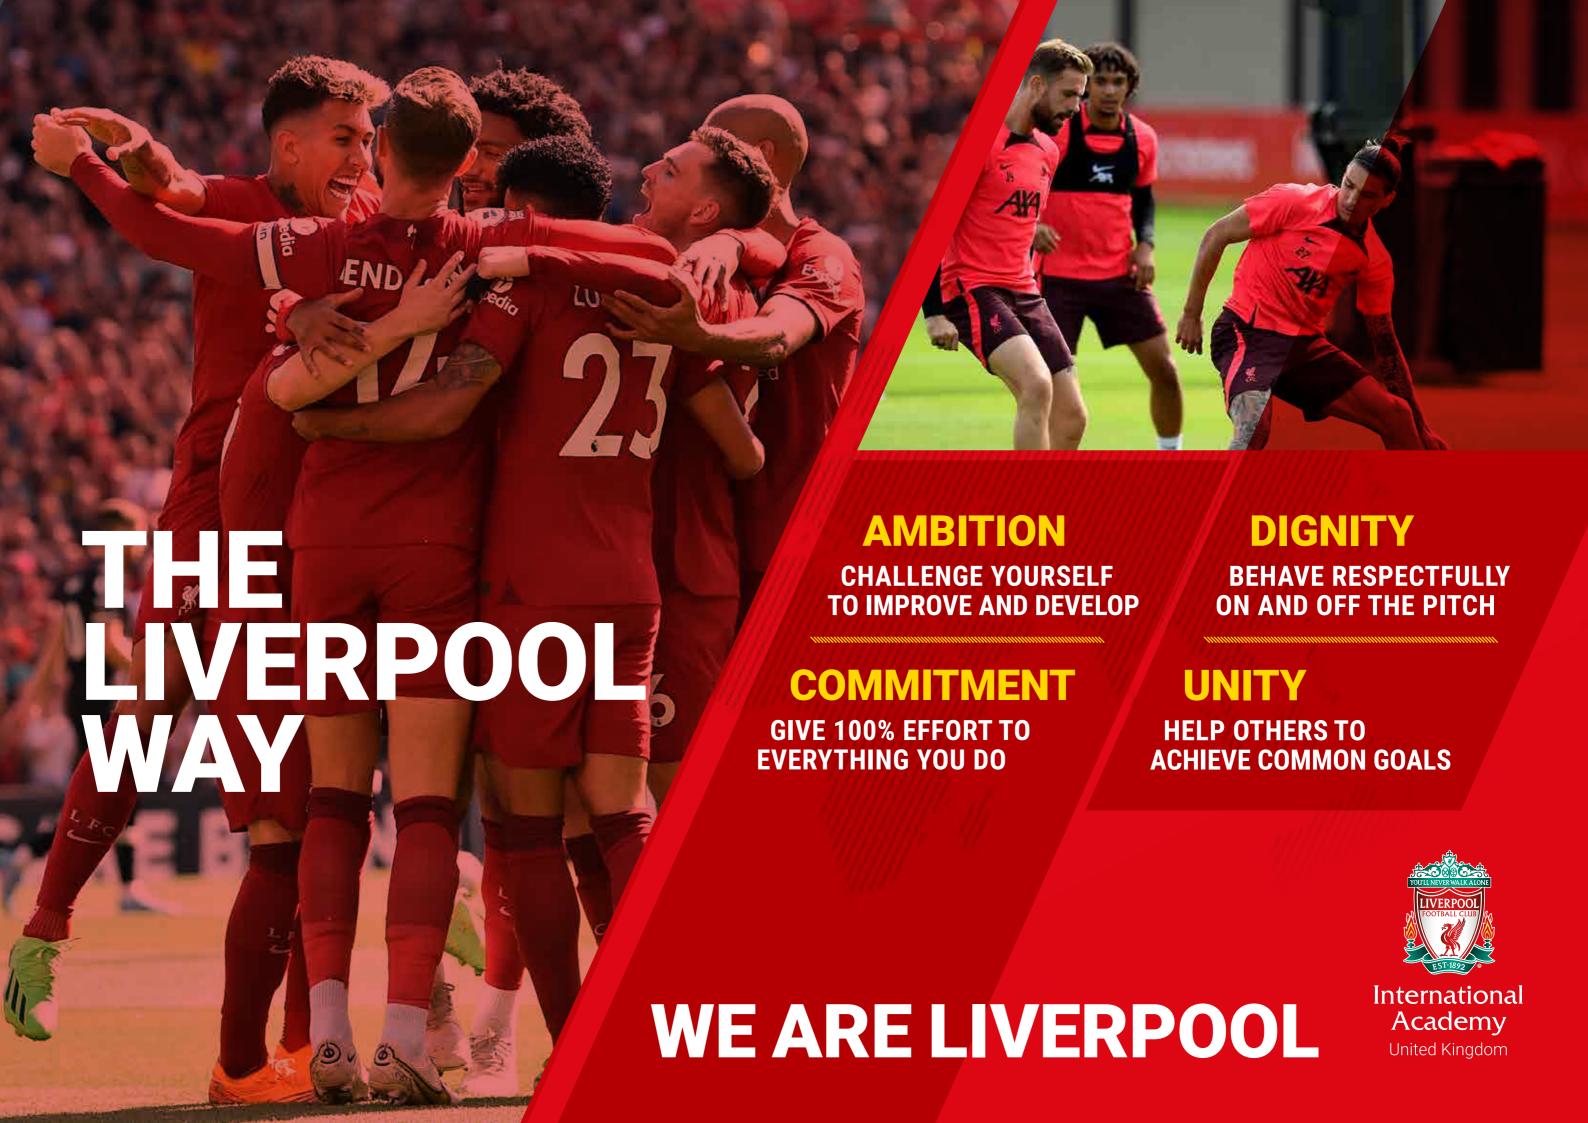

## THE LIVERPOOL WAY

Innovative training sessions tailored to age and ability level include individual and group drills, small-sided games and skills challenges. Younger players learn the foundations of the LFC style of play in a fun footballing environment. Older players work on tactical and position-specific principles of the game with intensity at the core of every session.

## **COACHING TEAM**

All coaches are assessed, selected, and accredited by the club, chosen for having the distinguished qualities required to coach young players 'The Liverpool Way'.

FOOTBALL WORKSHOPS