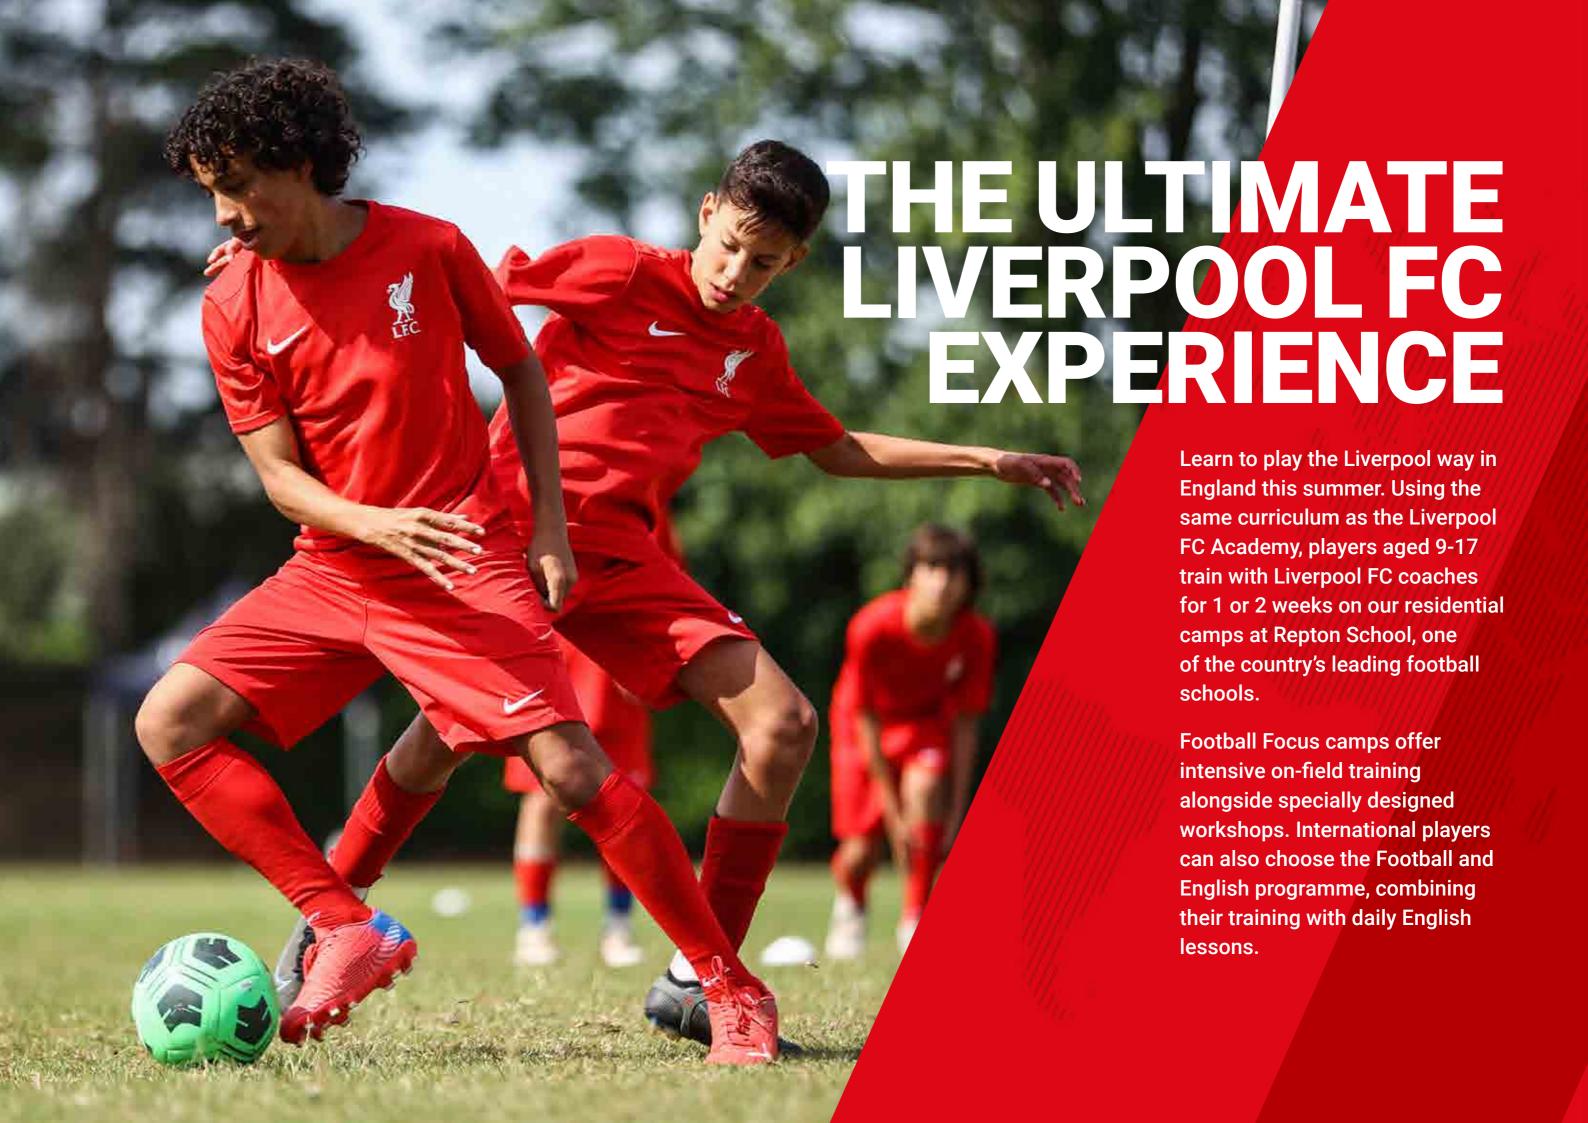

## THE LIVERPOOL WAY

Innovative training sessions tailored to age and ability level include individual and group drills, small-sided games and skills challenges. Younger players learn the foundations of the LFC style of play in a fun footballing environment. Older players work on tactical and position-specific principles of the game with intensity at the core of every session.

## **COACHING TEAM**

All coaches are assessed, selected, and accredited by the club, chosen for having the distinguished qualities required to coach young players 'The Liverpool Way'.

FOOTBALL WORKSHOPS