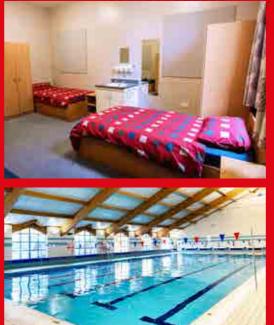

#### **ACCOMMODATION**

Single, twin, triple and dormitory bedrooms with shared bathrooms

#### **FACILITIES**

- Natural grass football pitches
- Sports hall with wood-sprung floor
- State-of-the-art classrooms
- Players' lounge
- Free WiFi
- Laundry facilities